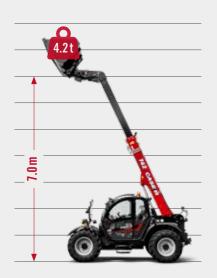

## THE RIGHT FARMLIFT **FOR EVERY JOB**

Flevated Performance

From the 742 with a 7.0 metre reach, and a maximum lift capacity of 4,200 kg, the Farmlift model meets every operator's needs. We designed the Farmlift to support a variety of segments in today's agriculture.

## HIGH CAPACITY BOOM

7.0 m lift height capacity with 4.2 t lift capacity