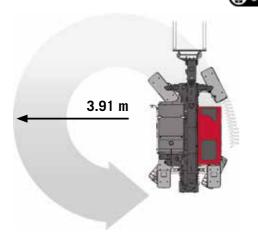

## THE RIGHT FARMLIFT **FOR EVERY JOB**

Flevated Performance

From the 742 with a 7.0 metre reach, and a maximum lift capacity of 4,200 kg, the Farmlift model meets every operator's needs. We designed the Farmlift to support a variety of segments in today's agriculture.

## HIGH CAPACITY BOOM

7.0 m lift height capacity with 4.2 t lift capacity