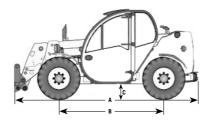

## ALL-ROUND VISIBILITY

9 % better visibility

| MODELS                                            | FARMLIFT 742                                                |
|---------------------------------------------------|-------------------------------------------------------------|
| MAIN BOOM                                         |                                                             |
| Max. Lift Capacity (Kg)                           | 4200                                                        |
| Max. Lift Height (Metre)                          | 7.0                                                         |
| HYDRAULICS                                        |                                                             |
| Piston Pump (140 / 160) Litres                    | Standard / Optional                                         |
| Hydraulic Oil Tank Capacity (Litres)              | 105                                                         |
| HYDRAULICS                                        |                                                             |
| Lift (140 L / 160 L Piston Pump)                  | 6.7                                                         |
| Lower (140 L / 160 L Piston Pump)                 | 5.2                                                         |
| Extend (140 L / 160 L Piston Pump)                | 6.2                                                         |
| Retract (140 L / 160 L Piston Pump)               | 4.5                                                         |
| Dump (140 L / 160 L Piston Pump)                  | 2.8                                                         |
| Rollback (140 L / 160 L Piston Pump)              | 2.9                                                         |
| Total Time (140 L / 160 L Piston Pump)            | 28.3                                                        |
| BUCKET ANGLE                                      |                                                             |
| Dump Angle                                        | 118°                                                        |
| Total Rotation Angle                              | 142°                                                        |
| ENGINE                                            |                                                             |
| Туре                                              | 4 cylinder, Stage 3B, Common Rail Diesel, Turbo Intercooler |
| Displacement (Cm3)                                | 4.485                                                       |
| Rated Engine Power ISO TR14396 - ECE R120 (KW/CV) | 96 / 129 @ 2,200 rpm                                        |
| Max. Engine Power                                 | 107 / 146 @ 1,800 rpm                                       |
| Max. torque (Nm @ Engine RPM)                     | 591 @ 1,500                                                 |
| TRANSMISSION                                      | 3,555                                                       |
| 6 x 3 Powershift (Manual & Auto Shifting)         | Standard                                                    |
| Max. Travel Speed (KPH)                           | 40                                                          |
| AXLES                                             |                                                             |
| Limited Slip Differential Front & Rear            | 4WD                                                         |
| STEERING                                          | 1113                                                        |
| Steering Mode                                     | 2WS / 4WS / 4WCS                                            |
| WEIGHTS AND DIMENSIONS                            | End / the / the                                             |
| A. Length fork heel to counter weight (mm)        | 5239                                                        |
| B. Wheel Track (mm)                               | 3000                                                        |
| C. Ground Clearance (mm)                          | 415                                                         |
| D. Max. Width (mm)                                | 2340                                                        |
| E. Wheel Base (mm)                                | 1873                                                        |
| F. Cab Height (mm)                                | 2447                                                        |
| Total weight with forks and operator (kg)         | 8000                                                        |
| WHEELS AND TYRES                                  |                                                             |
| Standard                                          | 460 / 70 R24                                                |
|                                                   | 1007,701121                                                 |