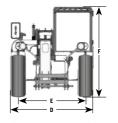

## ALL-ROUND VISIBILITY

9 % better visibility

| MODELS                                            | FARMLIFT 742                                                |
|---------------------------------------------------|-------------------------------------------------------------|
| MAIN BOOM                                         |                                                             |
| Max. Lift Capacity (Kg)                           | 4200                                                        |
| Max. Lift Height (Metre)                          | 7.0                                                         |
| HYDRAULICS                                        |                                                             |
| Piston Pump (140 / 160) Litres                    | Standard / Optional                                         |
| Hydraulic Oil Tank Capacity (Litres)              | 105                                                         |
| HYDRAULICS                                        |                                                             |
| Lift (140 L / 160 L Piston Pump)                  | 6.7                                                         |
| Lower (140 L / 160 L Piston Pump)                 | 5.2                                                         |
| Extend (140 L / 160 L Piston Pump)                | 6.2                                                         |
| Retract (140 L / 160 L Piston Pump)               | 4.5                                                         |
| Dump (140 L / 160 L Piston Pump)                  | 2.8                                                         |
| Rollback (140 L / 160 L Piston Pump)              | 2.9                                                         |
| Total Time (140 L / 160 L Piston Pump)            | 28.3                                                        |
| BUCKET ANGLE                                      |                                                             |
| Dump Angle                                        | 118°                                                        |
| Total Rotation Angle                              | 142°                                                        |
| ENGINE                                            |                                                             |
| Туре                                              | 4 cylinder, Stage 3B, Common Rail Diesel, Turbo Intercooler |
| Displacement (Cm3)                                | 4.485                                                       |
| Rated Engine Power ISO TR14396 - ECE R120 (KW/CV) | 96 / 129 @ 2,200 rpm                                        |
| Max. Engine Power                                 | 107 / 146 @ 1,800 rpm                                       |
| Max. torque (Nm @ Engine RPM)                     | 591 @ 1,500                                                 |
| TRANSMISSION                                      | 3,555                                                       |
| 6 x 3 Powershift (Manual & Auto Shifting)         | Standard                                                    |
| Max. Travel Speed (KPH)                           | 40                                                          |
| AXLES                                             |                                                             |
| Limited Slip Differential Front & Rear            | 4WD                                                         |
| STEERING                                          | 1113                                                        |
| Steering Mode                                     | 2WS / 4WS / 4WCS                                            |
| WEIGHTS AND DIMENSIONS                            | End / the / the                                             |
| A. Length fork heel to counter weight (mm)        | 5239                                                        |
| B. Wheel Track (mm)                               | 3000                                                        |
| C. Ground Clearance (mm)                          | 415                                                         |
| D. Max. Width (mm)                                | 2340                                                        |
| E. Wheel Base (mm)                                | 1873                                                        |
| F. Cab Height (mm)                                | 2447                                                        |
| Total weight with forks and operator (kg)         | 8000                                                        |
| WHEELS AND TYRES                                  |                                                             |
| Standard                                          | 460 / 70 R24                                                |
|                                                   | 1007,701121                                                 |