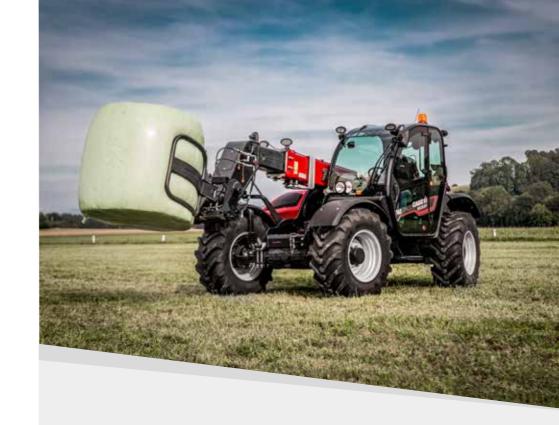

From small to large farm operations, the Farmlift is capable of improving productivity, while ensuring that the operator remains fresh throughout the working day.

Its high visibility cabin enables the operator to always have close to a 360 degree of visibility.