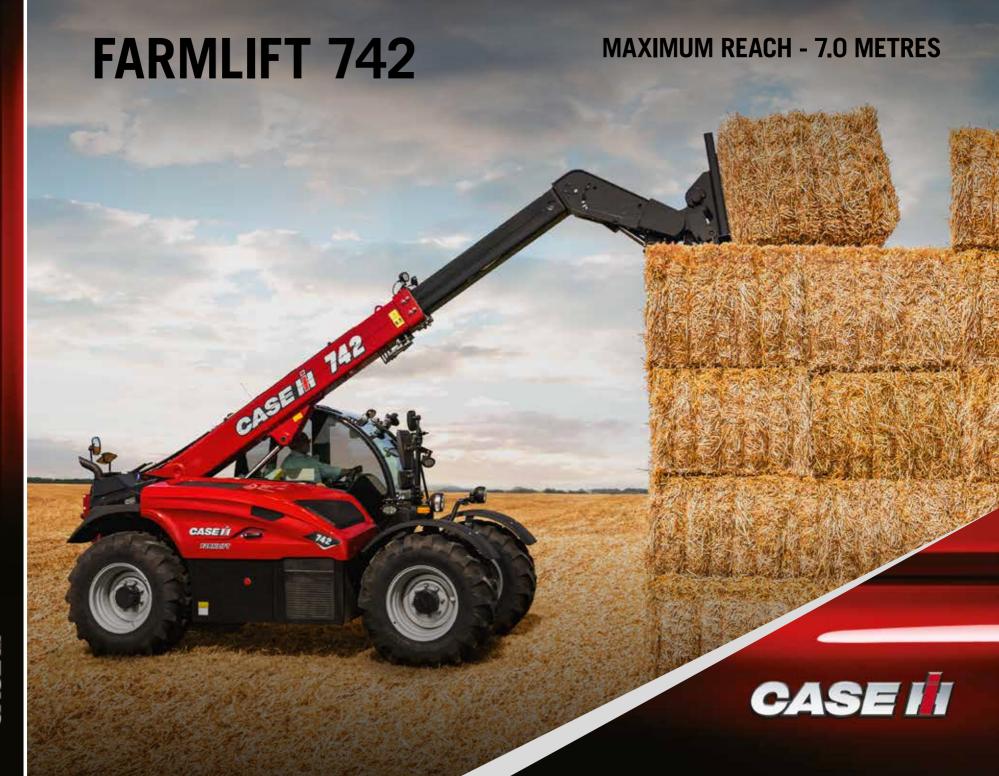

While its impressive 3.9 metre turning radius allows the machine to be used within those confined spaces, you know you can count on superior operating comfort, short loading times and quick vehicle response.