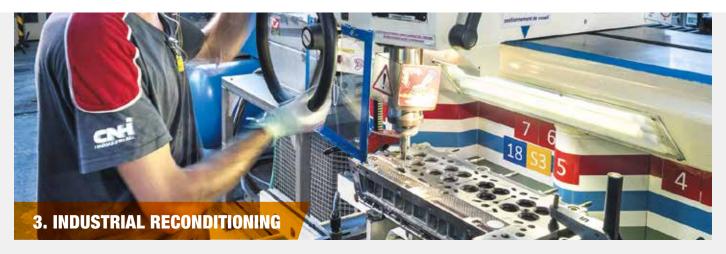

#### THE KEY STEPS OF OUR REMANUFACTURING PROCESS

All cores are completely disassembled for inspection.

All components are either brought back to Genuine Parts specification or replaced with a new part.