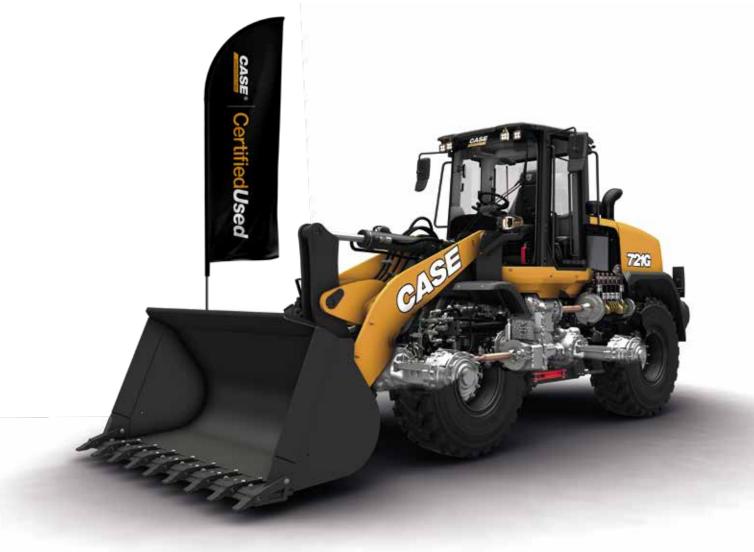

#### **CASE CERTIFIED USED:**

## A CONSTRUCTION EQUIPMENT MACHINE AS GOOD AS NEW

#### INSPECTED, TESTED, PROTECTED AND CERTIFIED

Discover a new way to own a CASE machine - inspected, tested, protected and certified to the highest standards.

- + SiteControl™ ready for access to machine control solutions
- + Seven-step certification process
- + Less than 3000 operating hours, for compact line machine
- + Access to CNH Industrial Capital financing plans
- + Full preventative maintenance history

- + Less than four years old
- + Genuine CASE parts
- + Less than **6000 operating hours**, for heavy line machines
- + 12-month guarantee on all parts replaced during certification
- + Fully compatible with **SiteWatch™** fleet management system