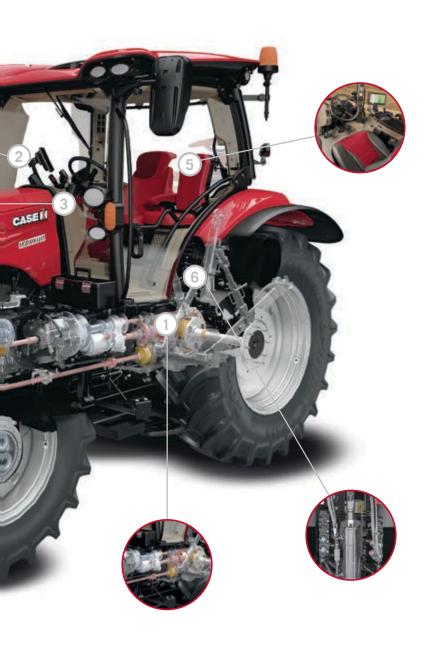

#### 1 TRANSMISSION

- Dynamic test
- Check on all braking functions
- Tightening of wheels and check on condition of tyres
- Front axle: check on driveshafts, alignment and steering

#### 2 PRECISION FARMING

• Check to ensure correct operation

#### (3) E.S.T.

• Connection of the E.S.T. diagnostic tool: check on software versions and information recorded

#### 4 ENGINE

- Check to ensure correct operation
- Hose tightness check
- Cooling system check
- Oil level check

### (5) CAB

- Cab air filter
- Air conditioning
- Heating/ventilation

#### **6 HYDRAULIC CIRCUITS**

- Pressure in main hydraulic circuit (high and low pressure)
- Operation of distributors

## **OCCUPTION CONTRACT**

- Condition of coolant liquid
- Check on condition of components and on sealing

PETRONAS Akcela NO. 1 ENGINE OIL
15W-40 is a premium engine oil developed in collaboration with Case IH for Tier 3 and previous generation engines. It meets the requirements of engines with SCR and EGR technology. High dispersing force for effective control of thickening phenomena due to soot produced by combustion.