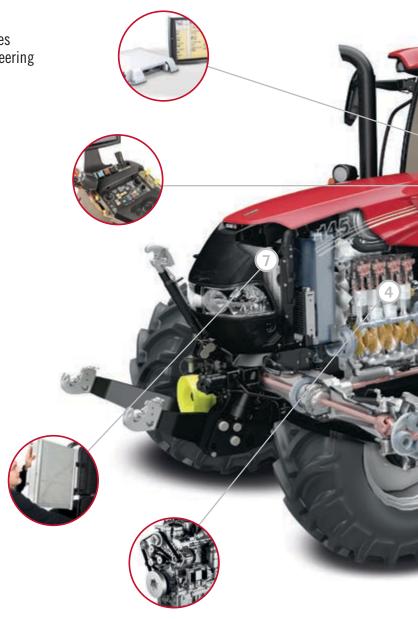

#### 1 TRANSMISSION

- Dynamic test
- Check on all braking functions
- Tightening of wheels and check on condition of tyres
- Front axle: check on driveshafts, alignment and steering

#### 2 PRECISION FARMING

• Check to ensure correct operation

#### (3) E.S.T.

• Connection of the E.S.T. diagnostic tool: check on software versions and information recorded

#### 4 ENGINE

- Check to ensure correct operation
- Hose tightness check
- Cooling system check
- Oil level check

### (5) CAB

- Cab air filter
- Air conditioning
- Heating/ventilation

#### **6 HYDRAULIC CIRCUITS**

- Pressure in main hydraulic circuit (high and low pressure)
- Operation of distributors

## **OCCUPTION CONTRACT**

- Condition of coolant liquid
- Check on condition of components and on sealing

PETRONAS Akcela NO. 1 ENGINE OIL
15W-40 is a premium engine oil developed in collaboration with Case IH for Tier 3 and previous generation engines. It meets the requirements of engines with SCR and EGR technology. High dispersing force for effective control of thickening phenomena due to soot produced by combustion.