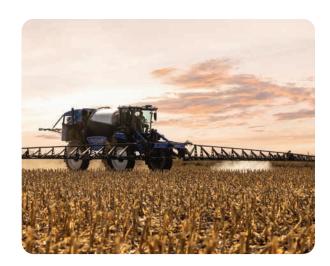

## Introducing the IntelliSense<sup>™</sup> Sprayer Automation system for Guardian<sup>™</sup> Series front boom sprayers.

Factory-fit IntelliSense Sprayer Automation enables **live variable rate** and **selective spray** application in one simple system.

You trust New Holland Guardian sprayers to deliver unparalleled visibility, industry-leading clearance, and sub-inch application accuracy. Now, take your productivity to new heights with the addition of IntelliSense™ Sprayer Automation.