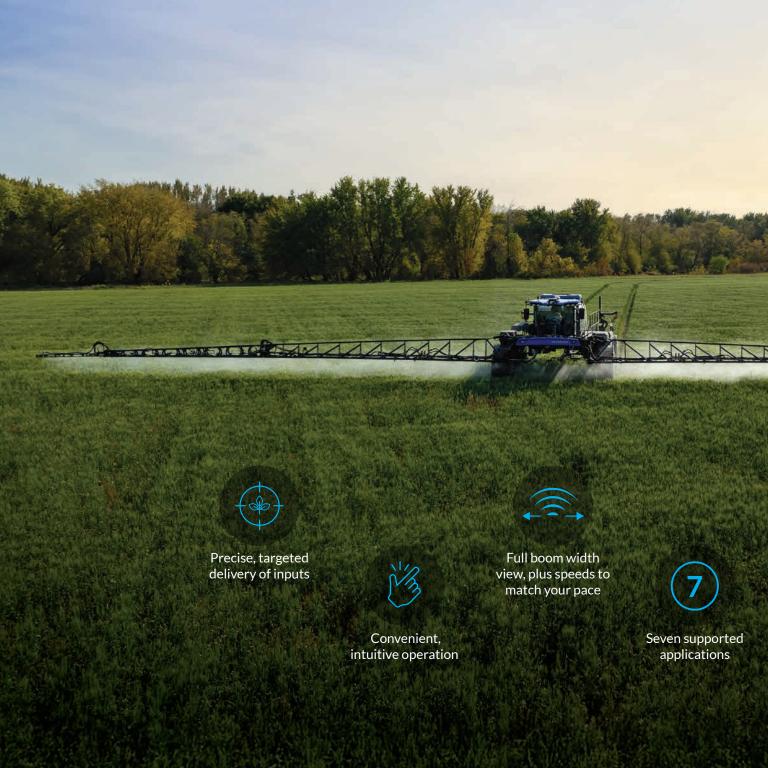

- The most complete package on the market, with seven supported applications: green-on-brown and base & boost, plus harvest aid, nitrogen, PGR, fungicide and burndown VRA modes
- 3 140-ft. wide field view and speeds of up to 25 mph for live VRA and 19 mph for selective spray help keep pace with how you work
- » Data collection and reporting functions support the most precise, insight-driven decisions

- » Streamline your application operations with one robust solution, no subscriptions or per acre fees required
- » Spray confidently with precise, automated variable rate and selective spray applications
- Support your bottom-line profitability by maximizing application and input efficiency