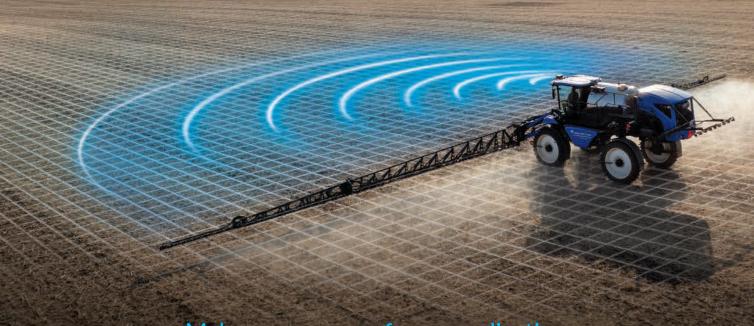

## Introducing the IntelliSense<sup>™</sup> Sprayer Automation system for Guardian<sup>™</sup> Series front boom sprayers.

Factory-fit IntelliSense Sprayer Automation enables **live variable rate** and **selective spray** application in one simple system.

- The most complete package on the market, with seven supported applications: green-on-brown and base & boost, plus harvest aid, nitrogen, PGR, fungicide and burndown VRA modes
- 3 140-ft. wide field view and speeds of up to 25 mph for live VRA and 19 mph for selective spray help keep pace with how you work
- » Data collection and reporting functions support the most precise, insight-driven decisions

You trust New Holland Guardian sprayers to deliver unparalleled visibility, industry-leading clearance, and sub-inch application accuracy. Now, take your productivity to new heights with the addition of IntelliSense™ Sprayer Automation.