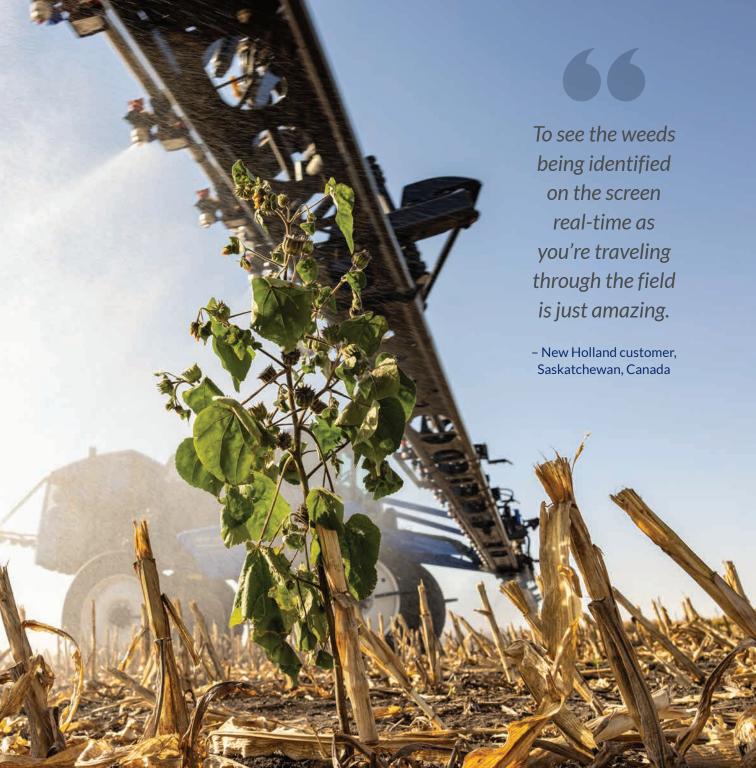

## Introducing the IntelliSense<sup>™</sup> Sprayer Automation system for Guardian<sup>™</sup> Series front boom sprayers.

Factory-fit IntelliSense Sprayer Automation enables **live variable rate** and **selective spray** application in one simple system.

- The most complete package on the market, with seven supported applications: green-on-brown and base & boost, plus harvest aid, nitrogen, PGR, fungicide and burndown VRA modes
- 3 140-ft. wide field view and speeds of up to 25 mph for live VRA and 19 mph for selective spray help keep pace with how you work
- » Data collection and reporting functions support the most precise, insight-driven decisions