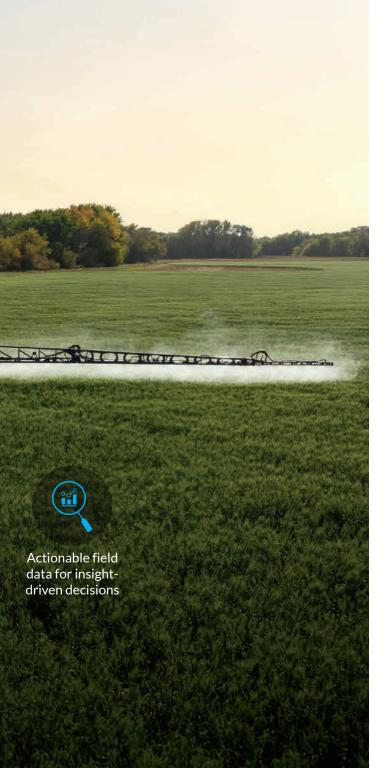

- The most complete package on the market, with seven supported applications: green-on-brown and base & boost, plus harvest aid, nitrogen, PGR, fungicide and burndown VRA modes
- 3 140-ft. wide field view and speeds of up to 25 mph for live VRA and 19 mph for selective spray help keep pace with how you work
- » Data collection and reporting functions support the most precise, insight-driven decisions