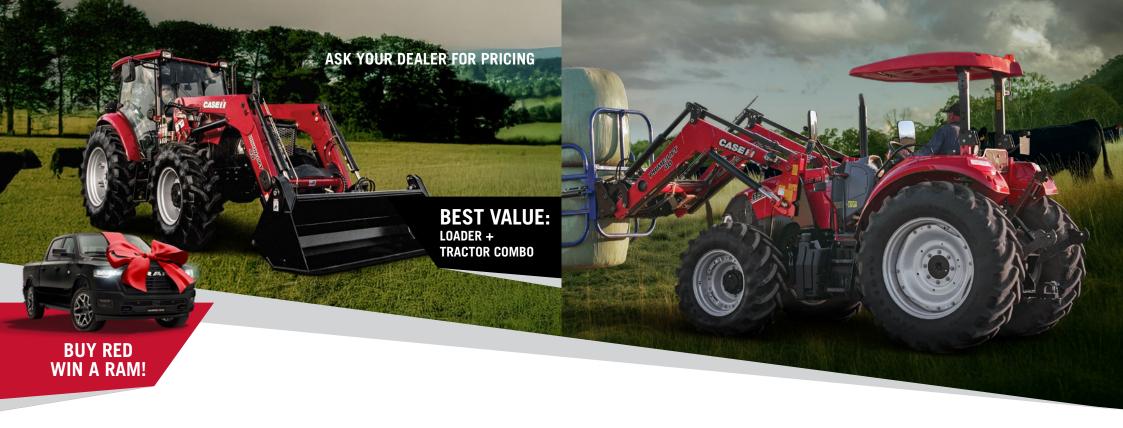

### **FARMALL JX**

75-110 HP VERSATILE, AGILE AND POWERFUL

### **DESIGNED SPECIFICALLY FOR:**

DAIRY INDUSTRY

AGRICULTURE INDUSTRY

BEEF INDUSTRY

LIVESTOCK INDUSTRY

- Powered by Tier 3 turbocharged and intercooled engines which provide optimum fuel efficiency and maximum power.
- With a choice of HP models, design configurations and a suite of transmissions available to suit all your needs.
- Compatible with a range of loaders which along with the hydraulic shuttle option offers smooth direction changes and increased productivity.
- The high visibility roof screen, fitted as standard, makes it ideal for loader work.

### **FARMALL C**

86-114 HP BUILT TO GO ALL DAY

### **DESIGNED SPECIFICALLY FOR:**

- Powered by FPT 4-cylinder turbocharged and intercooled engines to deliver improved efficiency and greater fuel savings.
- With a choice of HP models, design configurations and a suite of transmissions available to suit all your needs.
- The standard high visibility roof panel and sloped hood provide best in class visibility when performing loader work and when operating in confined spaces.
- Cab models are designed for maximum comfort with enough room for both the operator's swivel air suspension seat and an instructor's seat as standard.