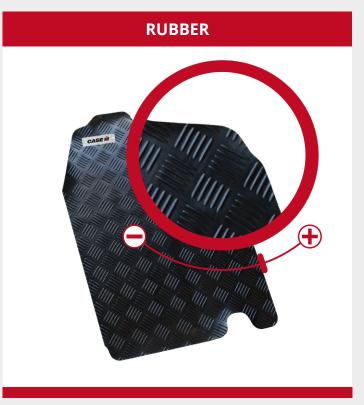

#### THE DIFFERENT FLOOR MATS

The floor mats are tailor made: you can choose between a "velvet" and a rubber solution.

The range coverage is continuously increased: ask your local CASE IH dealer to advise on the recommended floor mat needed for your cab.

THE RUBBER IS A NATUREL RUBBER, PROOF OF CHEMICAL AND MECHANICAL RESISTANCE.