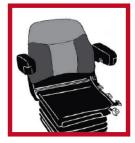

#### THE DIFFERENT SEAT COVERS

AIRCO DRIVER/PASSENGER

The best protection for your seat in two solutions: Airco range (fabric) and Simileo range (synthetic leather).

# SIMILEO DRIVER/PASSENGER