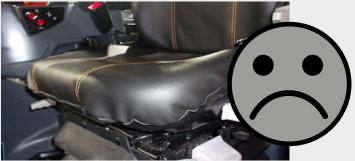

#### THE DIFFERENT SEAT COVERS

AIRCO DRIVER/PASSENGER

The best protection for your seat in two solutions: Airco range (fabric) and Simileo range (synthetic leather).

# SIMILEO DRIVER/PASSENGER