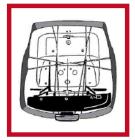

#### GOOD INSTALLATION VS BAD INSTALLATION

A seat cover can be installed in 30 min, is quite easy but it has to be done perfectly.

#### **HOW TO PERFECTLY INSTALL A SEAT COVER?**

1. FIRST, THE SEAT'S COMPONENTS (CUSHION, BACKREST, ETC.) HAVE TO BE DISMANTELED.

2. THEN THE SEAT COVERS' PARTS HAVE TO BE LAYED ON THE BACK AND THEN ROLLED OUT AND LINKED TOGETHER WITH THE SMALL CLIPS.

3. TO FINISH, PUT BACK THE SEAT'S ELEMENTS.

At any time, easily and safely from the CASE IH web shop