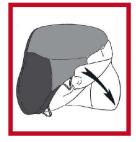

#### GOOD INSTALLATION VS BAD INSTALLATION

A seat cover can be installed in 30 min, is quite easy but it has to be done perfectly.

#### **HOW TO PERFECTLY INSTALL A SEAT COVER?**

1. FIRST, THE SEAT'S COMPONENTS (CUSHION, BACKREST, ETC.) HAVE TO BE DISMANTELED.

2. THEN THE SEAT COVERS' PARTS HAVE TO BE LAYED ON THE BACK AND THEN ROLLED OUT AND LINKED TOGETHER WITH THE SMALL CLIPS.