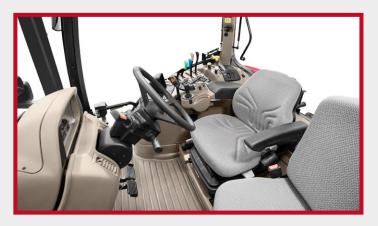

#### THE DIFFERENT FLOOR MATS

The floor mats are tailor made: you can choose between a "velvet" and a rubber solution.

The range coverage is continuously increased: ask your local CASE IH dealer to advise on the recommended floor mat needed for your cab.

#### THE DIFFERENT SEAT COVERS

AIRCO DRIVER/PASSENGER

The best protection for your seat in two solutions: Airco range (fabric) and Simileo range (synthetic leather).