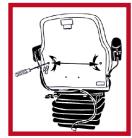

#### **HOW TO PERFECTLY INSTALL A SEAT COVER?**

1. FIRST, THE SEAT'S COMPONENTS (CUSHION, BACKREST, ETC.) HAVE TO BE DISMANTELED.

2. THEN THE SEAT COVERS' PARTS HAVE TO BE LAYED ON THE BACK AND THEN ROLLED OUT AND LINKED TOGETHER WITH THE SMALL CLIPS.

3. TO FINISH, PUT BACK THE SEAT'S ELEMENTS.

At any time, easily and safely from the CASE IH web shop