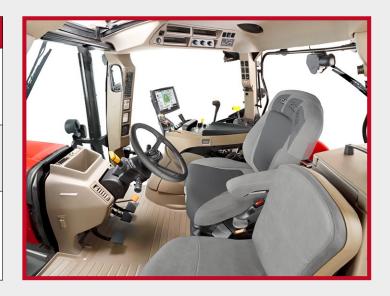

#### THE DIFFERENT FLOOR MATS

The floor mats are tailor made: you can choose between a "velvet" and a rubber solution.

The range coverage is continuously increased: ask your local CASE IH dealer to advise on the recommended floor mat needed for your cab.

#### THE DIFFERENT SEAT COVERS

AIRCO DRIVER/PASSENGER

The best protection for your seat in two solutions: Airco range (fabric) and Simileo range (synthetic leather).