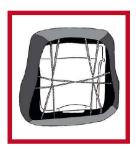

#### GOOD INSTALLATION VS BAD INSTALLATION

A seat cover can be installed in 30 min, is quite easy but it has to be done perfectly.

#### **HOW TO PERFECTLY INSTALL A SEAT COVER?**

1. FIRST, THE SEAT'S COMPONENTS (CUSHION, BACKREST, ETC.) HAVE TO BE DISMANTELED.

2. THEN THE SEAT COVERS' PARTS HAVE TO BE LAYED ON THE BACK AND THEN ROLLED OUT AND LINKED TOGETHER WITH THE SMALL CLIPS.

3. TO FINISH, PUT BACK THE SEAT'S ELEMENTS.

At any time, easily and safely from the CASE IH web shop