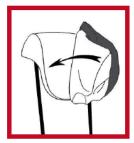

#### **HOW TO PERFECTLY INSTALL A SEAT COVER?**

1. FIRST, THE SEAT'S COMPONENTS (CUSHION, BACKREST, ETC.) HAVE TO BE DISMANTELED.

2. THEN THE SEAT COVERS' PARTS HAVE TO BE LAYED ON THE BACK AND THEN ROLLED OUT AND LINKED TOGETHER WITH THE SMALL CLIPS.

3. TO FINISH, PUT BACK THE SEAT'S ELEMENTS.

At any time, easily and safely from the CASE IH web shop