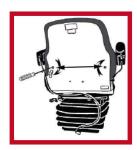

#### **HOW TO PERFECTLY INSTALL A SEAT COVER?**

1. FIRST, THE SEAT'S COMPONENTS (CUSHION, BACKREST, ETC.) HAVE TO BE DISMANTELED.

2. THEN THE SEAT COVERS' PARTS HAVE TO BE LAYED ON THE BACK AND THEN ROLLED OUT AND LINKED TOGETHER WITH THE SMALL CLIPS.

3. TO FINISH, PUT BACK THE SEAT'S ELEMENTS.

At any time, easily and safely from the CASE IH web shop