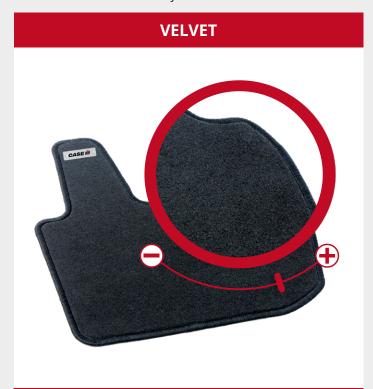

#### THE DIFFERENT FLOOR MATS

The floor mats are tailor made: you can choose between a "velvet" and a rubber solution.

The range coverage is continuously increased: ask your local CASE IH dealer to advise on the recommended floor mat needed for your cab.

#### **Genuine CASE IH floor mats**

GENUINE SURFACE MASS OF THE VELVET FLOOR MAT IS INCREASED BY +11,8% COMPARED WITH EXISTING CARPET SOLUTION. THIS IS MORE THAN 40% VS MAIN OTHER SOLUTIONS ON THE MARKET.