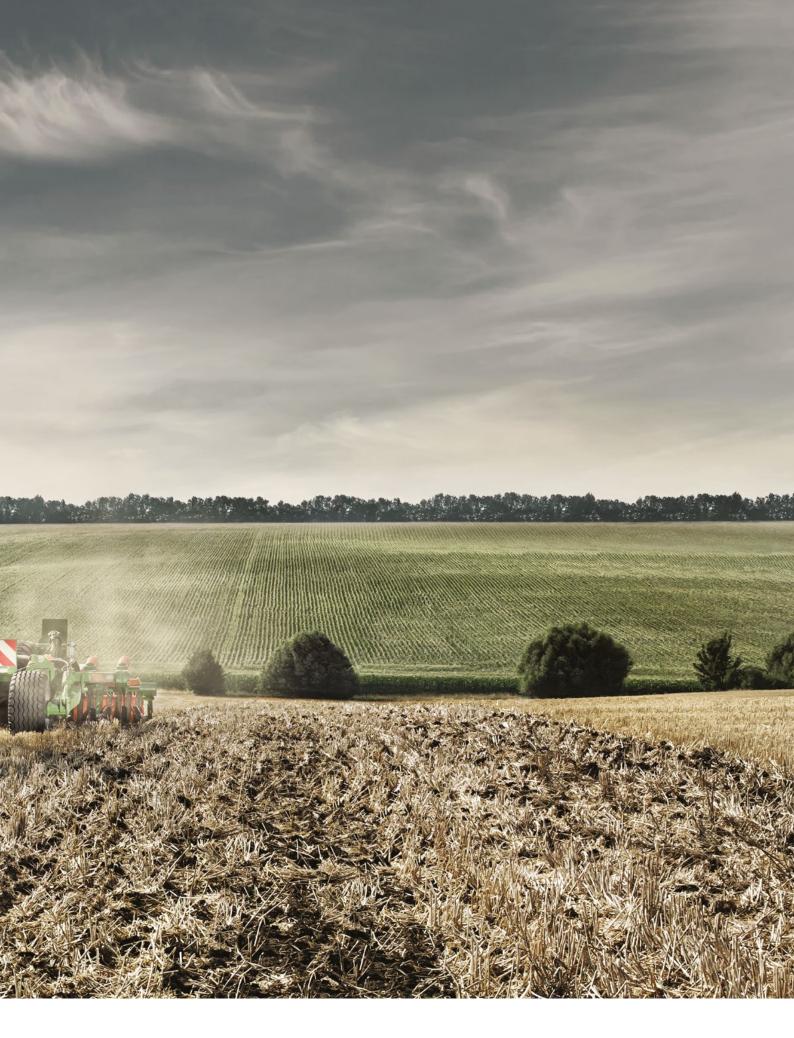

## MANAGE EVERY ASPECT OF DATA GENERATED BY YOUR MACHINES' FIELD OPERATIONS

STEYR

Steyr FieldOps is the free portal to manage fleet and farm data in one single environment. It is built to be intuitive and help manage data quickly, delivering fleet and farm management capabilities to enhance your daily job in the field, in the farm office – and even remotely. Connectivity is becoming an integral part of farming operations, which are increasingly based on planning made on data collected during field operations.

The Steyr Infomat 1200 Guidance Kit, with a 5 years connectivity subscription included, allowing the user to collect and analyze a variety of agronomic data as well as to benefit from a suite of connectivity services to enable remote monitoring of the fleet and in addition, to store all data in one cloud where other providers have access through secure API's, grant to optimize the farming operations planning.