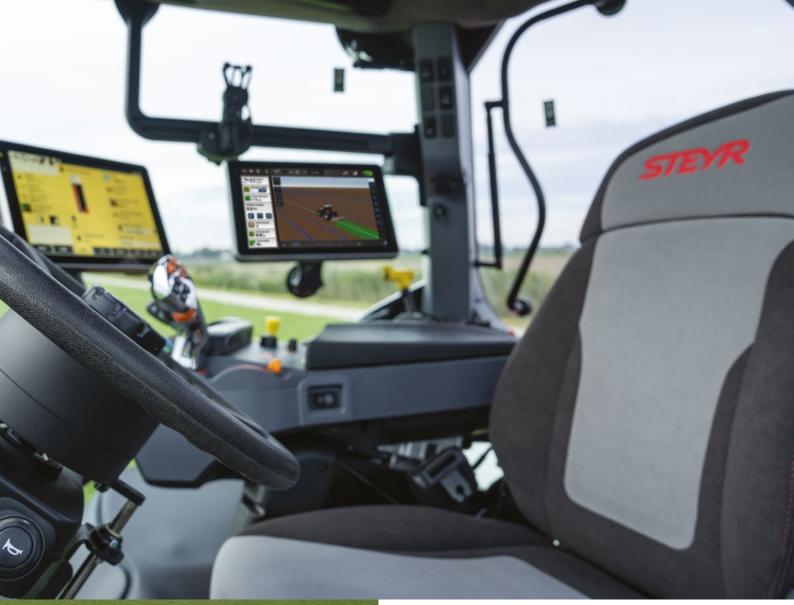

## INFOMAT 1200: INTELLIGENT DISPLAY, FOR INTELLIGENT AGRICULTURE

The Infomat 1200 display is intuitive and easy to use allowing to control key equipment functions and precision applications such as AutoGuidance and as-applied mapping.

## FEATURES

- 12" Color Touch Display.
- 3D Map Images.
- Fully customizable layout.
- Intelliturn and ISOBUS Task Controller compatible.
- 360° view with up to four cameras.