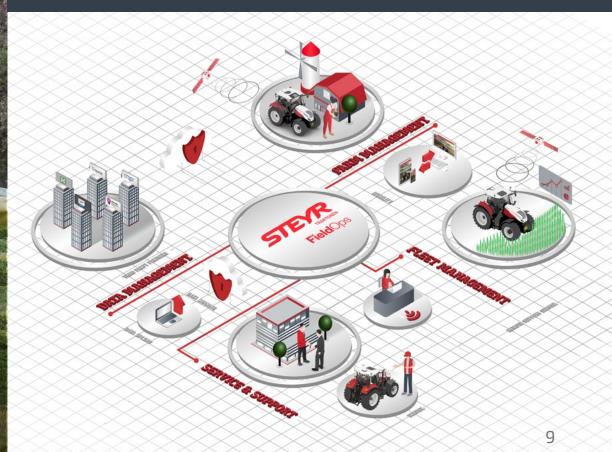

## MANAGE EVERY ASPECT OF DATA GENERATED BY YOUR MACHINES' FIELD OPERATIONS

STEYR

Steyr FieldOps is the free portal to manage fleet and farm data in one single environment. It is built to be intuitive and help manage data quickly, delivering fleet and farm management capabilities to enhance your daily job in the field, in the farm office – and even remotely. Connectivity is becoming an integral part of farming operations, which are increasingly based on planning made on data collected during field operations.

The Steyr Infomat 1200 Guidance Kit, with a 5 years connectivity subscription included, allowing the user to collect and analyze a variety of agronomic data as well as to benefit from a suite of connectivity services to enable remote monitoring of the fleet and in addition, to store all data in one cloud where other providers have access through secure API's, grant to optimize the farming operations planning.