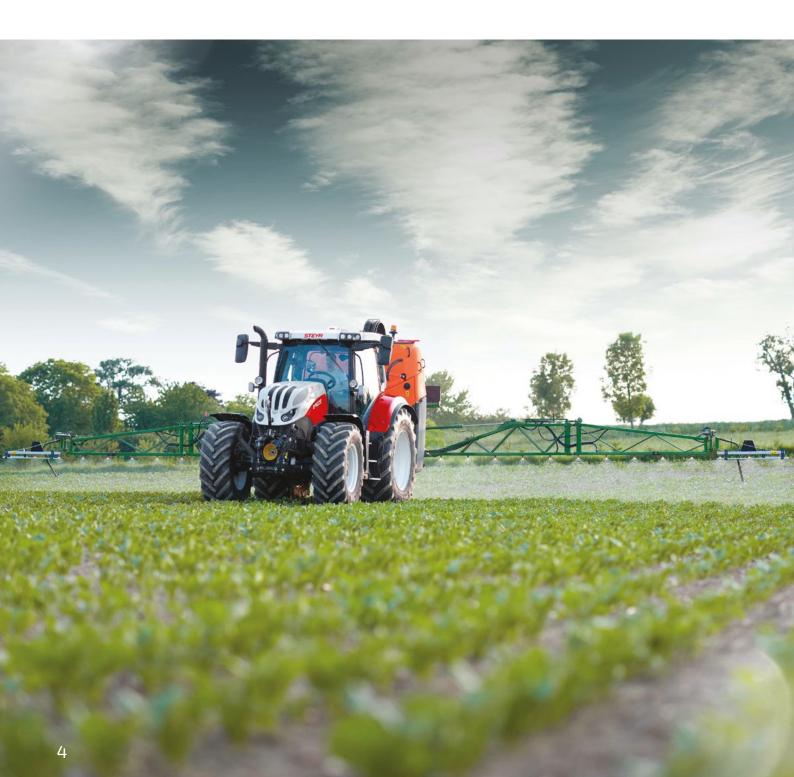

## **A SOLUTION** FOR EVERY NEED

The Steyr Infomat 1200 Guidance Kit drives your tractor effortlessly and with unprecedented precision helping address the complexity of field operations and find efficiencies.

Thanks to the hydraulic and the electric steering options, the widest variety of machines can benefit from functionalities that range from cloud services to implement control.

#### PRECISION FARMING APPLICATIONS

- VRA Spreading & Spraying
- Tillage
- Automated Steering
- Spraying & Spreading With Section Control
- Precision Seeding
- Strip Tillage
- Controlled Traffic Farming
- In-crop Weeding