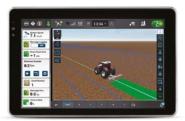

## INFOMAT 1200: INTELLIGENT DISPLAY, FOR INTELLIGENT AGRICULTURE

The Infomat 1200 display is intuitive and easy to use allowing to control key equipment functions and precision applications such as AutoGuidance and as-applied mapping.

## FEATURES

- 12" Color Touch Display.
- 3D Map Images.
- Fully customizable layout.
- Intelliturn and ISOBUS Task Controller compatible.
- 360° view with up to four cameras.