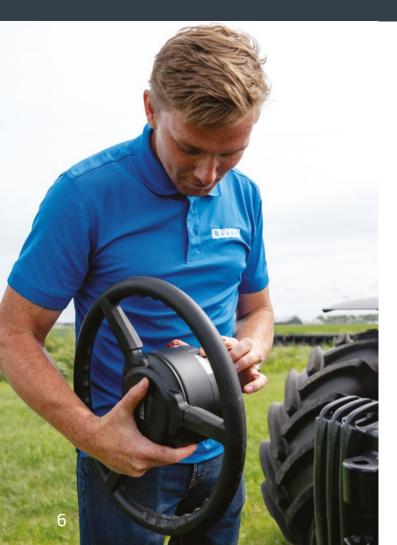

### >> STEYR INFOMAT 1200 GUIDANCE KIT -DIRECSTEER ELECTRIC MOTOR

The system of Infomat 1200 display, Steyr A1000 receiver and the Connectivity Module (P&CM) together with DirecSteer allow the installation on a multitude of vehicles regardless of age, brand or equipment options.

DirecSteer is a smart motor with internally controlled torque and electrical current, that works all while contributing to a simple, safe and silent operation.