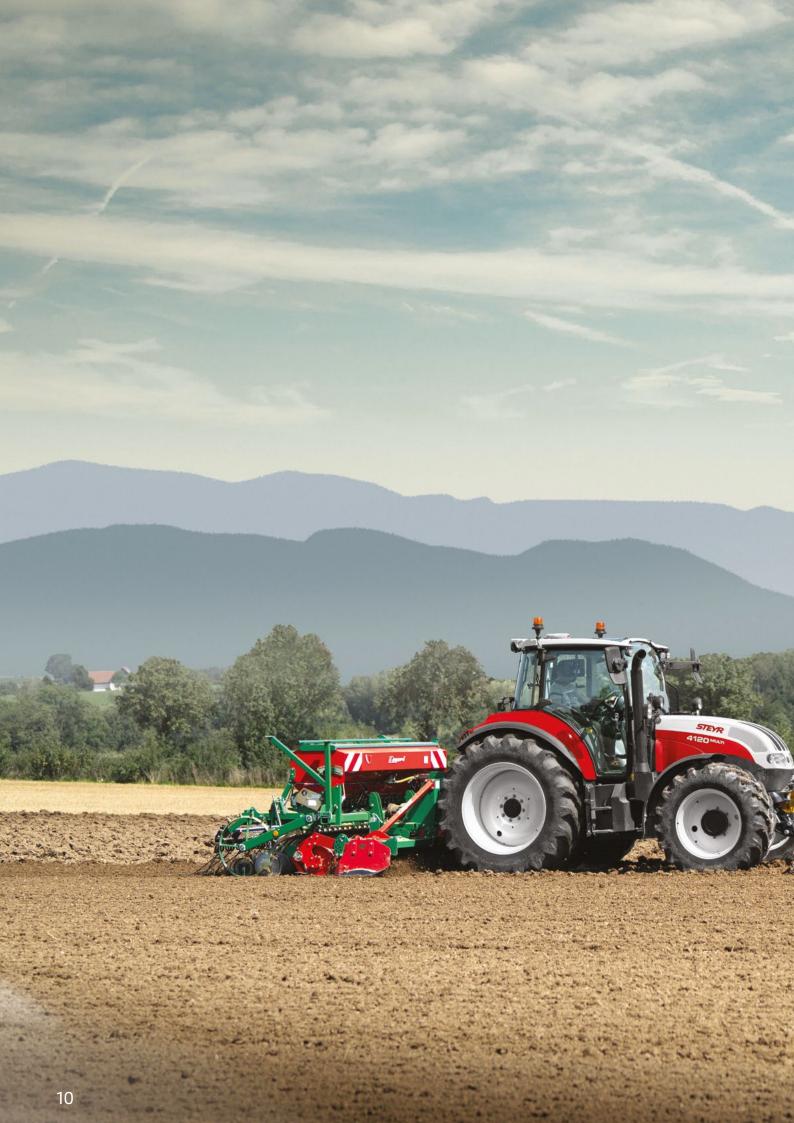

## LATEST TECHNOLOGY IN THE FIELD

Upgrade the technology package of your previous generation tractors is easy leveraging the latest Factory Fit Precision Farming technology from Steyr: thanks to the Infomat 1200 Display, the Steyr A1000 Receiver and the Connectivity Module (P&CM) you can be one step closer to the maximum efficiency making for a consistent and easy to use experience and performing the Auto Guidance, Precision Farming applications (implement control, ISO UT and TC), Telemetry, and Agronomic File Transfer functions.

## INFOMAT 1200: INTELLIGENT DISPLAY, FOR INTELLIGENT AGRICULTURE

The Infomat 1200 display is intuitive and easy to use allowing to control key equipment functions and precision applications such as AutoGuidance and as-applied mapping.

#### PRECISION FARMING APPLICATIONS

- VRA Spreading & Spraying
- Tillage
- Automated Steering
- Spraying & Spreading With Section Control
- Precision Seeding
- Strip Tillage
- Controlled Traffic Farming
- In-crop Weeding