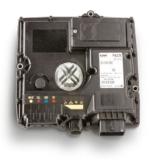

## PROCESSING AND CONNECTIVITY MODULE (P&CM): P&CM IS THE PROCESSING CENTRE FOR ALL THE PRECISION FARMING & GUIDANCE FUNCTIONS, AS WELL AS THE GATEWAY FOR OFF-VEHICLE CONNECTIVITY

Off-vehicle connectivity is guaranteed: the processing power and storage capacity to execute precision farming functions and store data without requiring a USB during operation.