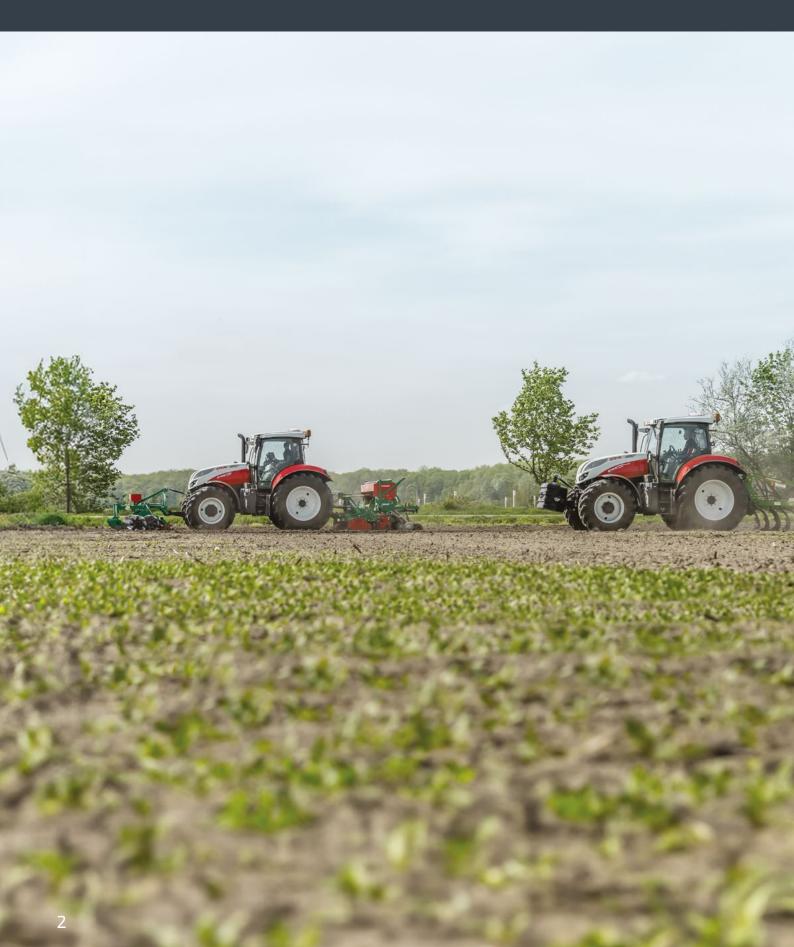

## **ONE COMMON EXPERIENCE** ACROSS YOUR FLEET

The Steyr Infomat 1200 Guidance Kit is the aftermarket solution which aims to streamline the user experience across a mixed fleet using latest Steyr precision farming solutions.

Stable and accurate Autoguidance performance, ISO Implement Control and Connectivity package translates to increased real-time productivity in the field as well as easier machine set-up and agronomic data management.

## LATEST TECHNOLOGY IN THE FIELD

Upgrade the technology package of your previous generation tractors is easy leveraging the latest Factory Fit Precision Farming technology from Steyr: thanks to the Infomat 1200 Display, the Steyr A1000 Receiver and the Connectivity Module (P&CM) you can be one step closer to the maximum efficiency making for a consistent and easy to use experience and performing the Auto Guidance, Precision Farming applications (implement control, ISO UT and TC), Telemetry, and Agronomic File Transfer functions.