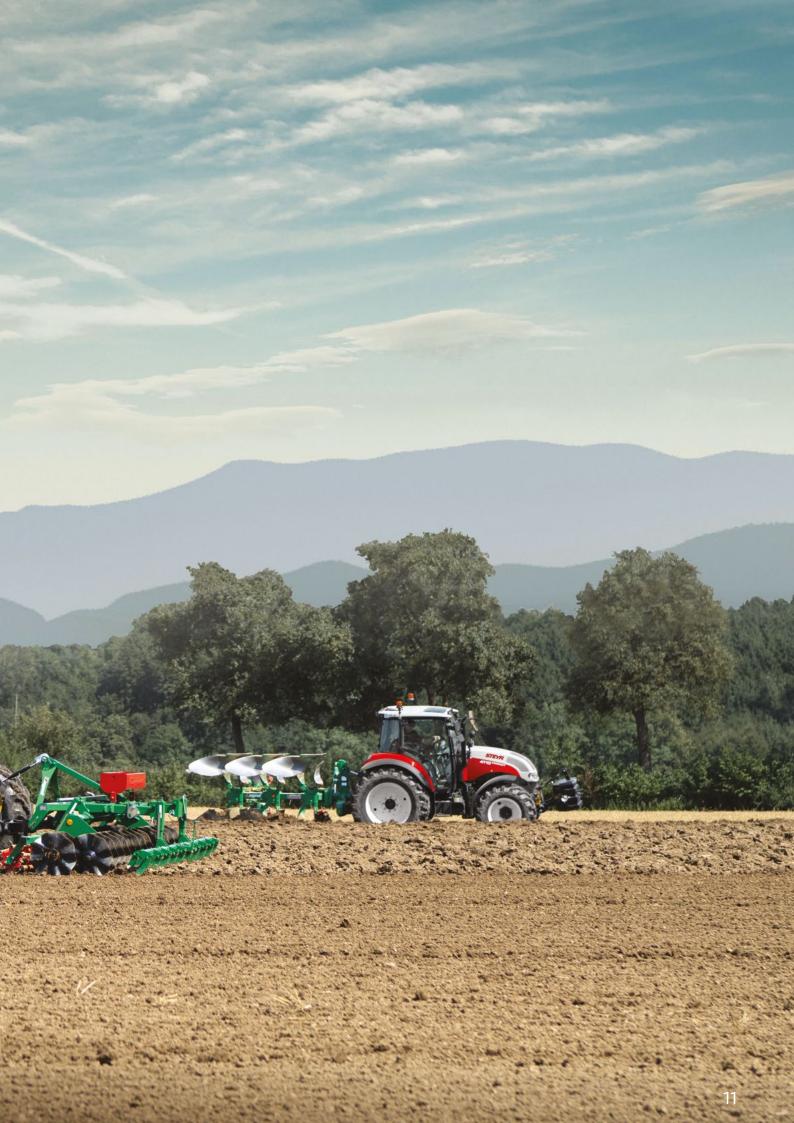

## **A SOLUTION** FOR EVERY NEED

The Steyr Infomat 1200 Guidance Kit drives your tractor effortlessly and with unprecedented precision helping address the complexity of field operations and find efficiencies.

Thanks to the hydraulic and the electric steering options, the widest variety of machines can benefit from functionalities that range from cloud services to implement control.

#### PRECISION FARMING APPLICATIONS

- VRA Spreading & Spraying
- Tillage
- Automated Steering
- Spraying & Spreading With Section Control
- Precision Seeding
- Strip Tillage
- Controlled Traffic Farming
- In-crop Weeding