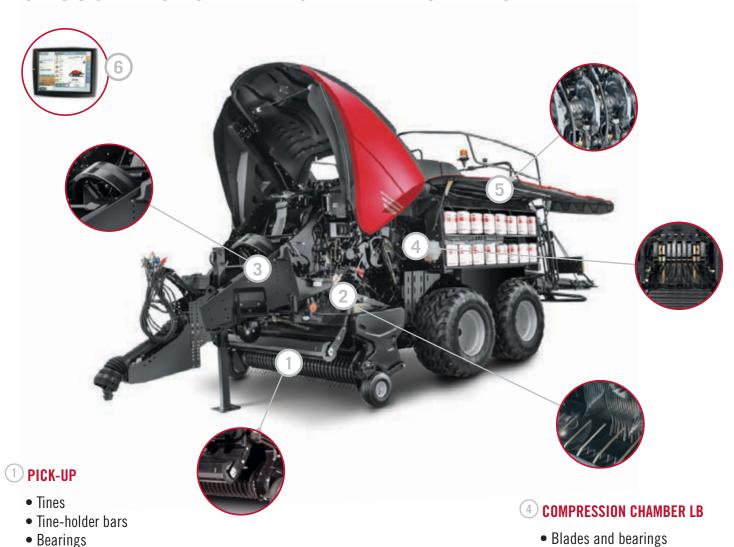

### 2 PACKER/ROTOR

Gearbox

Guards

- Sprockets
- Bearings
- Chains and safety mechanisms

## 3 TRANSMISSION AND HYDRAULIC CIRCUIT

- Dynamic test
- Tyre and brakes condition check
- Condition of hoses
- Hydraulic pressure check

### (4BIS) RB COMPRESSION CHAMBER

General condition

- Inspection of belts, sprockets and chains
- Roller check
- Door locking check

#### **5** KNOTTERS AND NEEDLES

diagnostics.

- General condition and check on wear of knotters
- Synchronisation of needles
- Check on twine routing

## **6** ELECTRIC AND ELECTRONIC SYSTEM

- Connection of the E.S.T. diagnostic tool:
- Check on software versions and information recorded
- Visual check on condition of the wiring harnesses