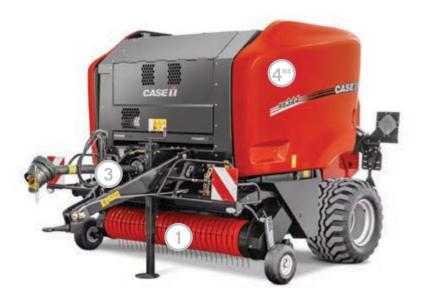

### 2 PACKER/ROTOR

Gearbox

Guards

- Sprockets
- Bearings
- Chains and safety mechanisms

## 3 TRANSMISSION AND HYDRAULIC CIRCUIT

- Dynamic test
- Tyre and brakes condition check
- Condition of hoses
- Hydraulic pressure check

### (4BIS) RB COMPRESSION CHAMBER

General condition

- Inspection of belts, sprockets and chains
- Roller check
- Door locking check