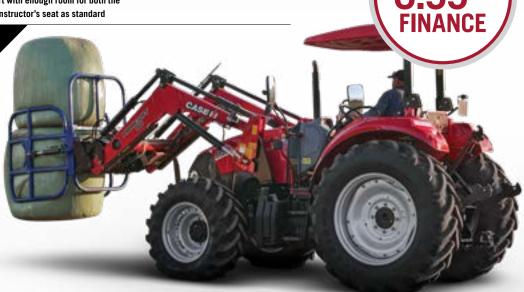

EXTRA 2 YEARS WARRANTY<sup>1</sup>

**FARMALL C** 

**DESIGNED SPECIFICALLY FOR:** 

- Powered by FPT 4-cylinder turbocharged and intercooled engines to deliver improved efficiency and greater fuel savings
- With a choice of HP models, design configurations and a suite of transmissions available to suit all your needs
- The standard high visibility roof panel and sloped hood provide best in class visibility when performing loader work and when operating in confined spaces
- Cab models are designed for maximum comfort with enough room for both the operator's swivel air suspension seat and an instructor's seat as standard

EXTRA 2 YEARS WARRANTY<sup>1</sup>

FREE FRONT-END LOADER WITH 4-IN-1 BUCKET FOR FARMALL C 95HP