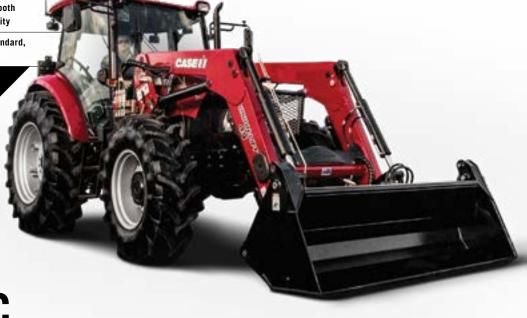

EXTRA 2 YEARS WARRANTY<sup>1</sup>

**FARMALL C** 

**DESIGNED SPECIFICALLY FOR:** 

- Powered by FPT 4-cylinder turbocharged and intercooled engines to deliver improved efficiency and greater fuel savings
- With a choice of HP models, design configurations and a suite of transmissions available to suit all your needs
- The standard high visibility roof panel and sloped hood provide best in class visibility when performing loader work and when operating in confined spaces
- Cab models are designed for maximum comfort with enough room for both the operator's swivel air suspension seat and an instructor's seat as standard

EXTRA 2 YEARS WARRANTY<sup>1</sup>

FREE FRONT-END LOADER WITH 4-IN-1 BUCKET FOR FARMALL C 95HP