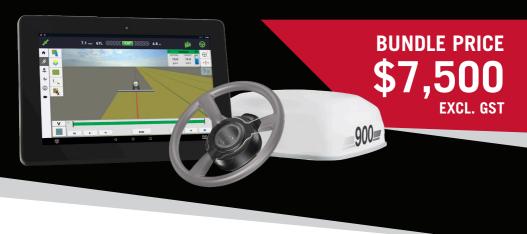

## XCN-1050™ DISPLAY

From the XCN family of consoles, the XCN- $1050^{\text{\tiny M}}$  features a multi-touch surface for convenient fingertip control, and an Android operating system. The XCN- $1050^{\text{\tiny M}}$  is a display that allows you to get more done, with greater precision, at lower cost.

# NAV-900™ GUIDANCE CONTROLLER:

The NAV-900™ features a powerful GNSS engine and an industry-leading guidance controller in a single, roof-mounted enclosure. The multi-constellation GNSS receiver uses multiple frequencies of satellite signals to provide faster convergence times and more robust performance.

### **EZ-PILOT® ASSISTED STEERING SYSTEM:**

Stay on course with the high-accuracy, easy to use, EZ-Pilot® assisted steering system. When your machine is in motion the EZ-Pilot® assisted steering system turns the steering wheel for you, courtesy of a fully integrated control module using GPS guidance from the XCN-1050™ display.

### **BUNDLE CONTENTS:**

- XCN-1050<sup>™</sup> display
- NAV-900<sup>™</sup> guidance controller
- EZ-Pilot® assisted steering system kit
- Harness
- \* Price excludes dealer fitment costs. Vehicle platform kit and activation required for EZ-Pilot.