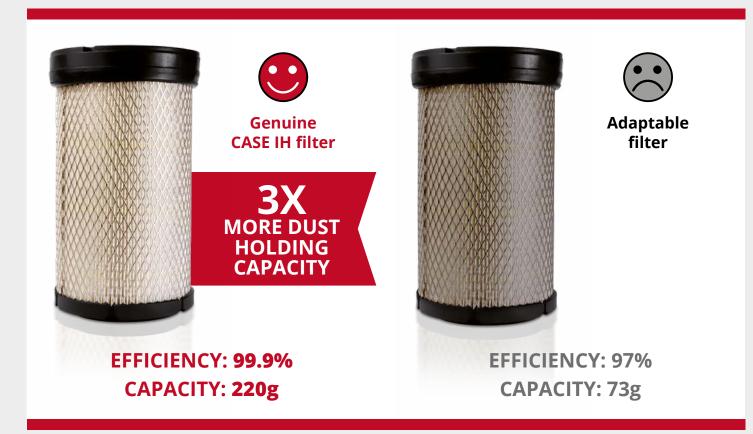

# Why choose Genuine CASE IH air filter?

ESSENTIAL PROPERTIES OF THE FILTER. A CASE IH GENUINE FILTER OFFERS PROVEN SUPERIOR QUALITY.

Engine wear is influenced mostly by particles from **2 to 5 microns**. Offering optimal performance, the CASE IH filter **traps 99.8% of particles down to 1 micron size**.

### The quality of the media matters!

Thanks to its superior media technology, CASE IH air filters are more efficient than adaptable filters and capture more particles.