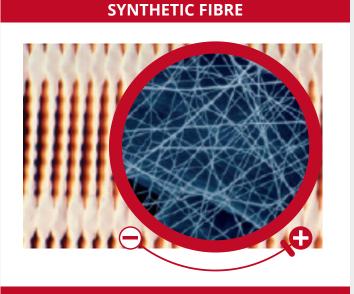

### THE MOST IMPORTANT IS INSIDE!

**CASE IH criteria for media:** 

- HIGH EFFICIENCY
- LOW PRESSURE DROP
- HIGH CAPACITY DUST

Made with cellulose fibers or synthetics (the latest evolution technology with nanofibres), it is flame & humidity resistant. The filter element avoids a premature engine clogging. A **clogged filter** prevents air circulation **and increase fuel consumption**. Thanks to its optimum retaining capacity, the Genuine filter guarantees a longer life and optimises engine performance and durability between maintenance intervals.