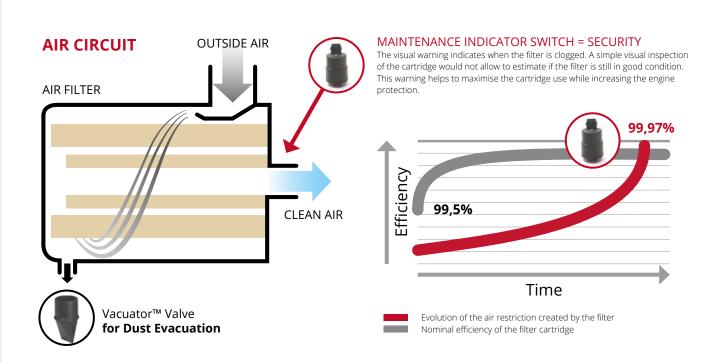

### THE MOST IMPORTANT IS INSIDE!

**CASE IH criteria for media:** 

- HIGH EFFICIENCY
- LOW PRESSURE DROP
- HIGH CAPACITY DUST

Made with cellulose fibers or synthetics (the latest evolution technology with nanofibres), it is flame & humidity resistant. The filter element avoids a premature engine clogging. A **clogged filter** prevents air circulation **and increase fuel consumption**. Thanks to its optimum retaining capacity, the Genuine filter guarantees a longer life and optimises engine performance and durability between maintenance intervals.