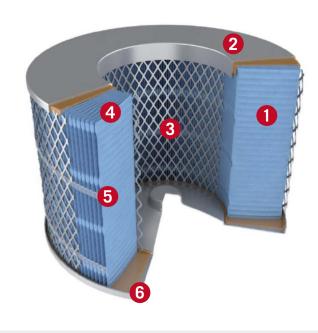

## **AIR FILTER STRUCTURE**

- FILTER MEDIA
  Increased efficiency of filtering media (99.96%).
- 2 END CAPS
  Higher quality polyurethane material.
  Best design of the seal.
- HEAVY DUTY LINERS
  Reinforced structure for more media stability.
- 4 PLEATING Regular pleats space for a greater dust capacity.
- **5** BEADING **Additional maintains for a better pleating holding.**
- 6 PLASTISOL
  Resistance and flexibility of the base (polyurethane).