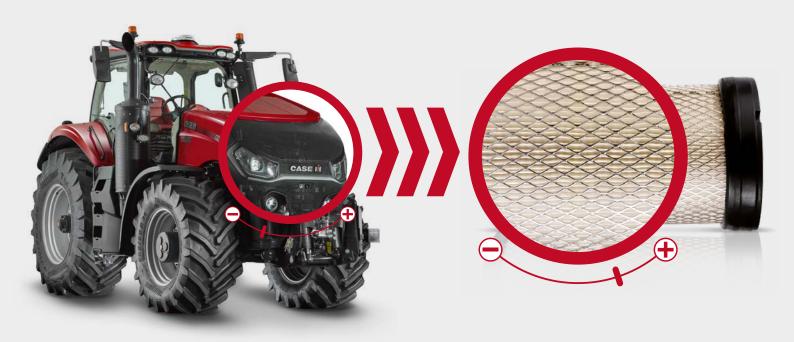

## **HOW DOES AN AIR FILTER WORK?**

Only a CASE IH filter will maintain its original performances & will insure a perfect filtration over time.