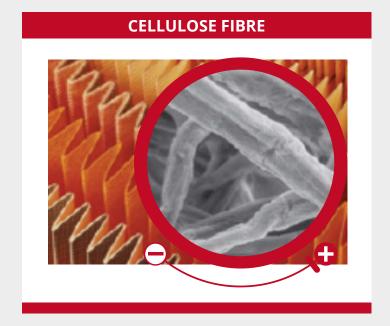

### THE MOST IMPORTANT IS INSIDE!

**CASE IH criteria for media:** 

- HIGH EFFICIENCY
- LOW PRESSURE DROP
- HIGH CAPACITY DUST

Made with cellulose fibers or synthetics (the latest evolution technology with nanofibres), it is flame & humidity resistant. The filter element avoids a premature engine clogging. A **clogged filter** prevents air circulation **and increase fuel consumption**. Thanks to its optimum retaining capacity, the Genuine filter guarantees a longer life and optimises engine performance and durability between maintenance intervals.