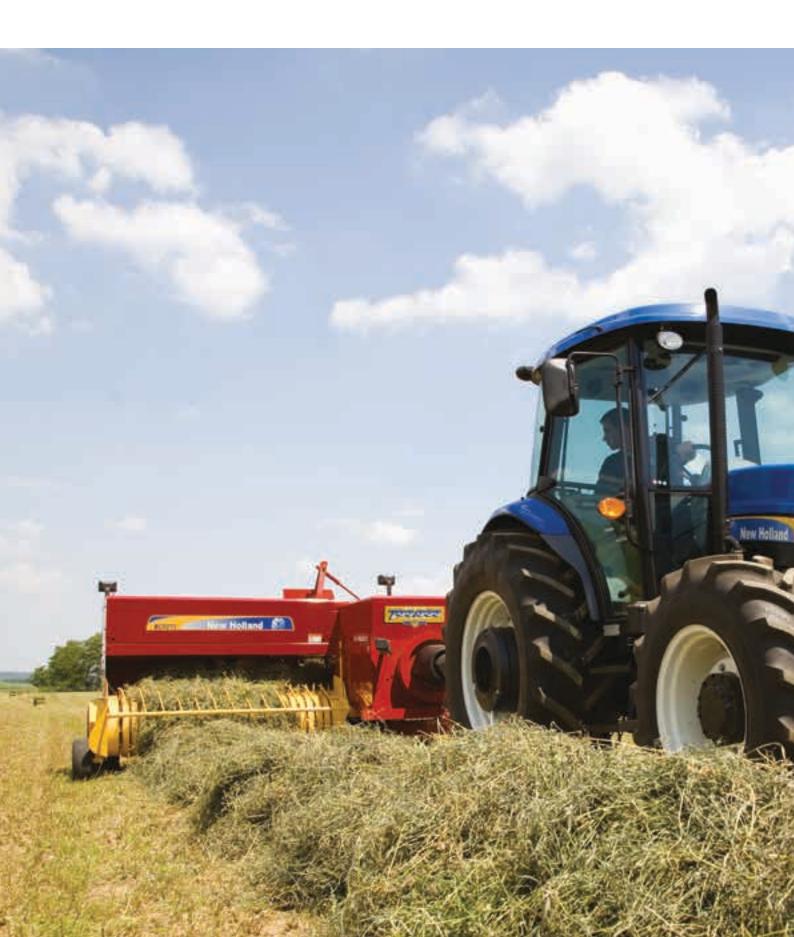

## **BC5000**

BC5060 | BC5070

BC5060 BC5070 Models

| Models                                              |               | BC5060                                                                                                                            | BC5070                                              |
|-----------------------------------------------------|---------------|-----------------------------------------------------------------------------------------------------------------------------------|-----------------------------------------------------|
| Bale Size                                           |               |                                                                                                                                   |                                                     |
| Cross section                                       | in. (cm)      | 14x18 (36x46)                                                                                                                     | 14x18 (36x46)                                       |
| Length                                              |               | Adjustable, 12 to 5                                                                                                               | 2 in. (31 to 132 cm)                                |
| SuperSweep™ Pick-up                                 |               |                                                                                                                                   |                                                     |
| Width inside                                        | in. (m)       | 65 (1.65)                                                                                                                         | 75 (1.9)                                            |
| Width on flare                                      | in. (m)       | 70 (1.8)                                                                                                                          | 80 (2)                                              |
| Number of teeth                                     |               | 110 on five tooth bars                                                                                                            | 156 on six tooth bars                               |
| Floating windguard                                  |               | Eight rods                                                                                                                        | Thirteen rods                                       |
| Drive                                               |               | V-belt to roller chain to "lost motion" reel drive                                                                                | _                                                   |
| Gauge wheel                                         |               | 3.00x12; semi-pneumatic                                                                                                           | 15x6.00x6                                           |
| Rotary Feeding System                               |               |                                                                                                                                   |                                                     |
| Туре                                                |               | Packer fork in combination with two paired rotors                                                                                 | Packer fork in combination with three paired rotors |
| Drive                                               |               | Chain from main drive shaft; sealed ball bearings on all shafts                                                                   |                                                     |
| Feed Opening                                        | sq. in. (cm²) | 283 (1826)                                                                                                                        | 283 (1826)                                          |
| Plunger                                             |               |                                                                                                                                   |                                                     |
| Stroke length                                       | in. (cm)      | 30 (76.2)                                                                                                                         | 30 (76.2)                                           |
| Speed (540 rpm)                                     | (SPM)         | 93                                                                                                                                | 93                                                  |
| Construction                                        |               | High-strength steel throughout; modified extension is built into the plunger face,<br>eliminating the need for bolt-on extensions |                                                     |
| Tying Mechanisms                                    |               |                                                                                                                                   |                                                     |
| Туре                                                |               | Knotter or twister                                                                                                                | Knotter or twister (heavy-duty)                     |
| Protection                                          |               | Shearbolt                                                                                                                         | Shearbolt                                           |
| Capacity (twine)                                    |               | Six balls                                                                                                                         | Eight balls                                         |
| (wire)                                              |               | Four coils                                                                                                                        | Four coils                                          |
| Main Drive                                          |               |                                                                                                                                   |                                                     |
| Flywheel diameter                                   | in. (cm)      | 22 (56)                                                                                                                           | 22 (56)                                             |
| PTO                                                 |               | Three-joint                                                                                                                       |                                                     |
| Protection                                          |               | Shearbolt, overrunning and slip clutches                                                                                          |                                                     |
| Gearbox                                             |               | Hypoid with tapered roller bearings;                                                                                              | heat-treated alloy steel running in oil             |
| Tires                                               |               |                                                                                                                                   |                                                     |
| Flotation (right)                                   |               | 27x9.50-15, 6PR                                                                                                                   | 27x9.50-15, 6PR                                     |
| (left)                                              |               | 31x13.50-15, 6PR                                                                                                                  | 31x13.50-15, 6PR                                    |
| Dimensions                                          |               |                                                                                                                                   |                                                     |
| Height (max.)                                       | in. (cm)      | 70 (178)                                                                                                                          | 71 (180)                                            |
| Width                                               | in. (cm)      | 110 (279)                                                                                                                         | 120 (304)                                           |
| Length with 3-joint PTO and quarter-turn bale chute | in. (cm)      | 247 (626)                                                                                                                         | 247 (626)                                           |
| Weight (approximate)                                |               |                                                                                                                                   |                                                     |
| With three-joint PTO, twine version                 | lb. (kg)      | 3,400 [1542]                                                                                                                      | 3,715 (1685)                                        |
| With three-joint PTO, wire version                  | lb. (kg)      | 3,536 [1603]                                                                                                                      | 3,851 (1746)                                        |
| Recommended Transport Speed                         | mph (km/h)    | 20 (32)                                                                                                                           | 20 (32)                                             |
| Tractor Requirement*                                |               |                                                                                                                                   |                                                     |
| Horsepower (min.)                                   | (hp/kW)       | 62/45                                                                                                                             | 75/56                                               |
| Options                                             |               | Ball hitch (BC5070 only)                                                                                                          |                                                     |