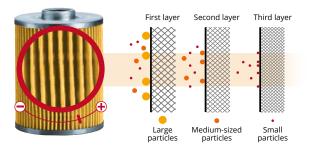

## **HIGH-QUALITY FILTRATION**

CASE IH Genuine filters have a high-tech internal structure: The multilayer medium. Made from three layers of synthetic material, it offers a higher filtration capacity and resistance.

### MULTILAYER MEDIUM

# **5X MORE EFFICIENT:**

Genuine CASE IH oil filters have a retention efficiency percentage which is 5 times higher than standard filters.