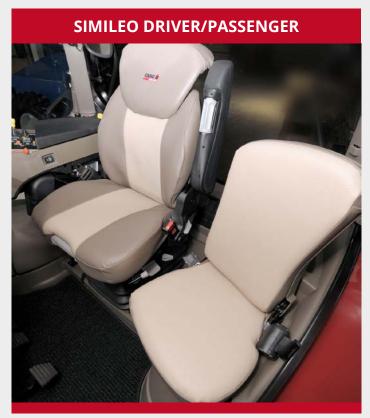

## THE DIFFERENT SEAT COVERS

The best protection for your seat in two solutions: grey fabric and beige and light brown synthetic leather (One model for each machine).

Ask your local CASE IH dealer to advise on the recommended seat cover needed for your driver or passenger seat.