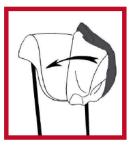

## GOOD INSTALLATION VS BAD INSTALLATION

A seat cover can be installed in 30 min, is quite easy but it has to be done perfectly.

## **HOW TO PERFECTLY INSTALL A SEAT COVER?**

1. FIRST, THE SEAT'S COMPONENTS (CUSHION, BACKREST, ETC.) HAVE TO BE DISMANTELED.

2. THEN THE SEAT COVERS' PARTS HAVE TO BE LAYED ON THE BACK AND THEN ROLLED OUT AND LINKED TOGETHER WITH THE SMALL CLIPS.