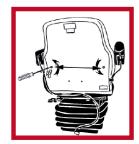

## **HOW TO PERFECTLY INSTALL A SEAT COVER?**

1. FIRST, THE SEAT'S COMPONENTS (CUSHION, BACKREST, ETC.) HAVE TO BE DISMANTELED.

2. THEN THE SEAT COVERS' PARTS HAVE TO BE LAYED ON THE BACK AND THEN ROLLED OUT AND LINKED TOGETHER WITH THE SMALL CLIPS.

3. TO FINISH, PUT BACK THE SEAT'S ELEMENTS.

At any time, easily and safely from the CASE IH web shop