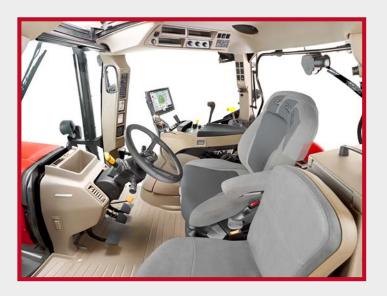

## **Genuine CASE IH floor mats**

GENUINE SURFACE MASS OF THE CARPET IS 2,9 Kg/m<sup>2</sup>. **EXACTLY 28% MORE THAN THE COMPETITORS ONE.** 

THE RUBBER IS A NATUREL RUBBER,
PROOF OF CHEMICAL
AND MECHANICAL RESISTANCE.

## **IF YOU USE FLOOR MATS**

YOU PRESERVE THE VALUE
OF YOUR FLOOR,
YOUR TRACTOR
AND YOUR COMFORT!