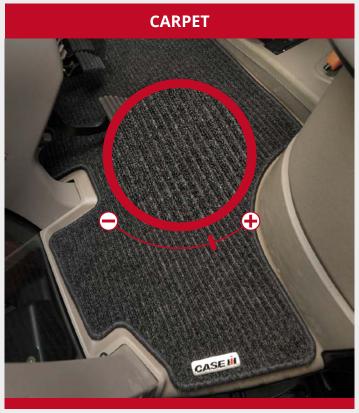

## THE DIFFERENT FLOOR MATS

The floor mats are tailor made: you can choose between a dark grey carpet and a dark grey rubber solution (One model for each machine).

Ask your local CASE IH dealer to advise on the recommended floor mat needed for your cab.

## **Genuine CASE IH floor mats**

GENUINE SURFACE MASS OF THE CARPET IS 2,9 Kg/m<sup>2</sup>. **EXACTLY 28% MORE THAN THE COMPETITORS ONE.** 

THE RUBBER IS A NATUREL RUBBER,
PROOF OF CHEMICAL
AND MECHANICAL RESISTANCE.