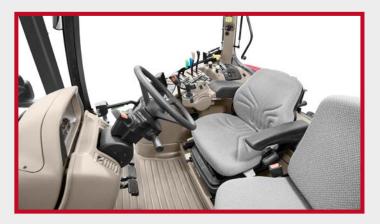

## THE DIFFERENT FLOOR MATS

The floor mats are tailor made: you can choose between a dark grey carpet and a dark grey rubber solution (One model for each machine).

Ask your local CASE IH dealer to advise on the recommended floor mat needed for your cab.

## THE DIFFERENT SEAT COVERS

The best protection for your seat in two solutions: grey fabric and beige and light brown synthetic leather (One model for each machine).

Ask your local CASE IH dealer to advise on the recommended seat cover needed for your driver or passenger seat.