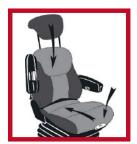

## **IF YOU USE SEAT COVERS**

YOU PRESERVE THE VALUE
OF YOUR SEAT,
YOUR TRACTOR
AND YOUR BACK!

## GOOD INSTALLATION VS BAD INSTALLATION

A seat cover can be installed in 30 min, is quite easy but it has to be done perfectly.