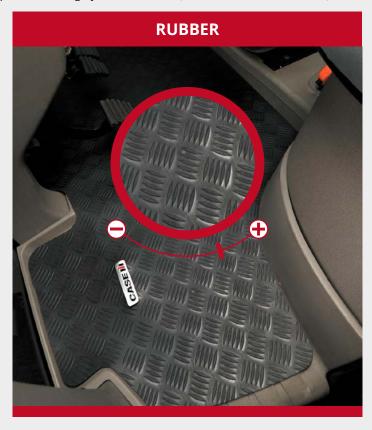

## THE DIFFERENT FLOOR MATS

The floor mats are tailor made: you can choose between a dark grey carpet and a dark grey rubber solution (One model for each machine).

Ask your local CASE IH dealer to advise on the recommended floor mat needed for your cab.

## **Genuine CASE IH floor mats**

GENUINE SURFACE MASS OF THE CARPET IS 2,9 Kg/m<sup>2</sup>. **EXACTLY 28% MORE THAN THE COMPETITORS ONE.** 

THE RUBBER IS A NATUREL RUBBER,
PROOF OF CHEMICAL
AND MECHANICAL RESISTANCE.