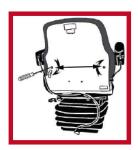

## **HOW TO PERFECTLY INSTALL A SEAT COVER?**

1. FIRST, THE SEAT'S COMPONENTS (CUSHION, BACKREST, ETC.) HAVE TO BE DISMANTELED.

2. THEN THE SEAT COVERS' PARTS HAVE TO BE LAYED ON THE BACK AND THEN ROLLED OUT AND LINKED TOGETHER WITH THE SMALL CLIPS.

3. TO FINISH, PUT BACK THE SEAT'S ELEMENTS.

At any time, easily and safely from the CASE IH web shop