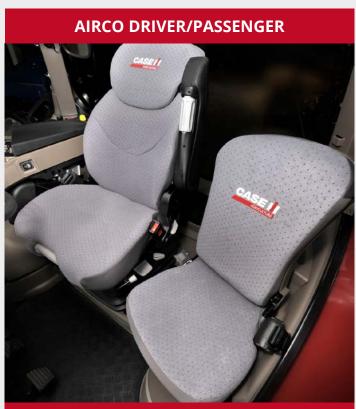

## THE DIFFERENT SEAT COVERS

The best protection for your seat in two solutions: grey fabric and beige and light brown synthetic leather (One model for each machine).

Ask your local CASE IH dealer to advise on the recommended seat cover needed for your driver or passenger seat.