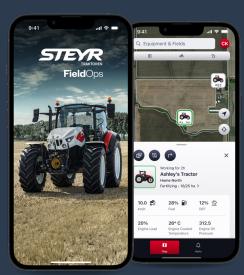

## **MONITOR MACHINES** IN NEAR REAL-TIME

With FieldOps<sup>™</sup> you can see exactly where your equipment is, what it's doing, how much of a job has been completed, and see its last 24 hours' activity history.

### TRACK YOUR MACHINES' PERFORMANCE

With FieldOps™, you can instantly monitor every detail of your fleet (e.g. work status, fuel consumption..) and use the data at your fingertips to make near real-time decisions.