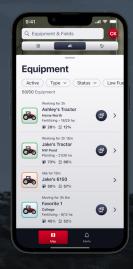

Regardless of make or type, FieldOps™ ensures each machine's data is easily accessed via one intuitive platform.

With FieldOps<sup>™</sup> you always stay close to your farming operations, no matter the distance.

## **MONITOR MACHINES** IN NEAR REAL-TIME

With FieldOps<sup>™</sup> you can see exactly where your equipment is, what it's doing, how much of a job has been completed, and see its last 24 hours' activity history.

### TRACK YOUR MACHINES' PERFORMANCE

With FieldOps™, you can instantly monitor every detail of your fleet (e.g. work status, fuel consumption..) and use the data at your fingertips to make near real-time decisions.