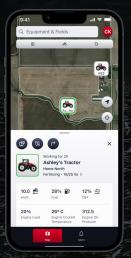

## **MONITOR MACHINES** IN NEAR REAL-TIME

With FieldOps<sup>™</sup> you can see exactly where your equipment is, what it's doing, how much of a job has been completed, and see its last 24 hours' activity history.

### TRACK YOUR MACHINES' PERFORMANCE

With FieldOps™, you can instantly monitor every detail of your fleet (e.g. work status, fuel consumption..) and use the data at your fingertips to make near real-time decisions.