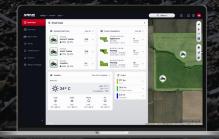

# **VISUALIZE YOUR DATA** AND GAIN COMPREHENSIVE AGRONOMIC INSIGHTS

With FieldOps™ you have agronomy and field conditions data from STEYR and third-party systems at your fingertips. See the activities for a particular field and select data layers to visualize, create prescriptions and run agronomic reports.

# REMOTELY VIEW **IN-CAB DISPLAYS**

With FieldOps™ you can connect remotely via the portal to the in-cab displays, helping the operators to make promptly adjustments when needed.