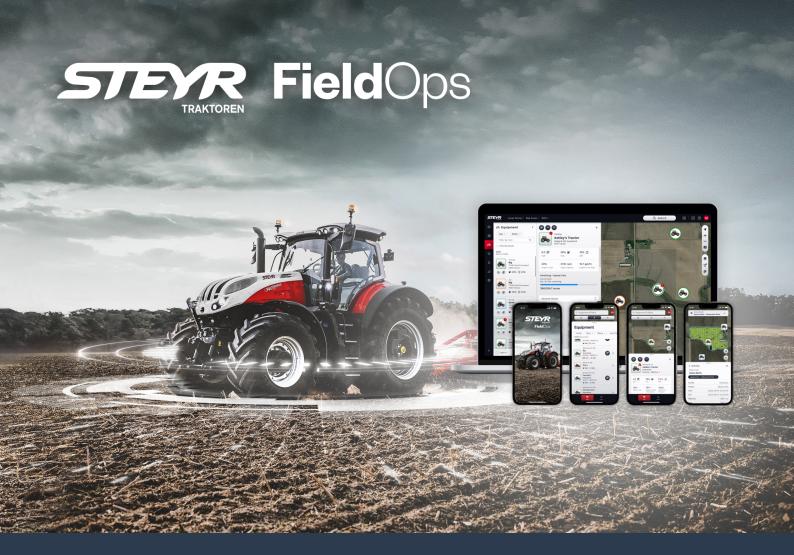

# KEEP YOUR FINGER ON THE PULSE OF YOUR FARMING

# Take control of your farming operations

- MONITOR YOUR MACHINE FROM ANYWHERE, ANYTIME
- NAVIGATE YOUR OPERATIONS EFFORTLESSY
- GAIN COMPREHENSIVE AGRONOMIC INSIGHTS
- ACCESS YOUR DISPLAY REMOTELY

With STEYR FieldOps™, you have at your command a single, simple platform that covers all monitoring, management and recording of data and activities for your connected machines.

Regardless of make or type, FieldOps™ ensures each machine's data is easily accessed via one intuitive platform.

With FieldOps<sup>™</sup> you always stay close to your farming operations, no matter the distance.