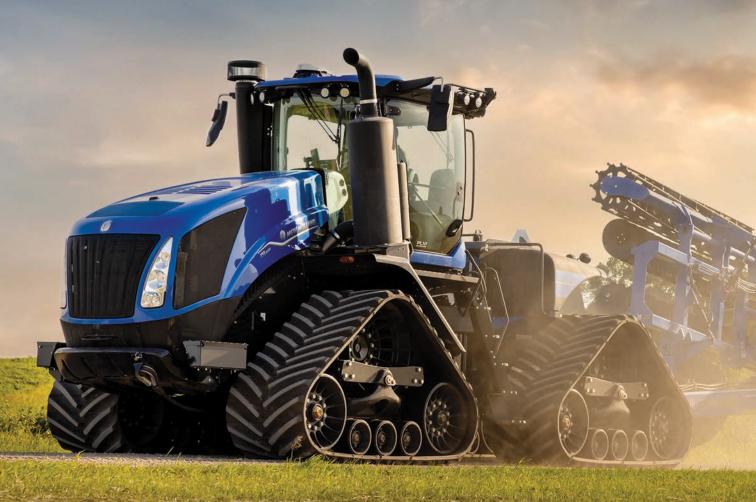

## T9 SmartTrax™ with PLM Intelligence™

Our most powerful tractor, now redefined.

SMARTTRAX

## Introducing our all-new, best-in-class track system.

The 2024 T9 SmartTrax<sup>™</sup> with PLM Intelligence<sup>™</sup> is redefined with the addition of an all-new track system that's built to deliver outstanding performance during even your most demanding jobs.

- >>> Automatic track tensioning system Eliminates manual adjustments and supports longer belt life
- >>> Track system suspension and oscillating roller wheels Improves ride quality and prevents uneven wear during transport

- Clear track system hubcaps
  Clear center covers for ease of daily maintenance
- Increased track belt offering Multiple tracks for a range of needs

Scan to learn more.

The unmatched performance you demand.