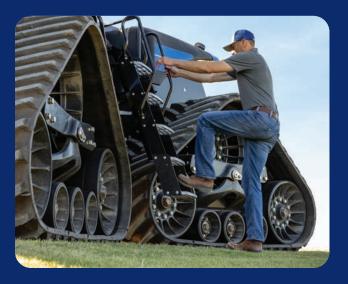

## Introducing our all-new, best-in-class track system.

The 2024 T9 SmartTrax<sup>™</sup> with PLM Intelligence<sup>™</sup> is redefined with the addition of an all-new track system that's built to deliver outstanding performance during even your most demanding jobs.

- >>> Automatic track tensioning system Eliminates manual adjustments and supports longer belt life
- >>> Track system suspension and oscillating roller wheels Improves ride quality and prevents uneven wear during transport

- Clear track system hubcaps
  Clear center covers for ease of daily maintenance
- Increased track belt offering Multiple tracks for a range of needs

Scan to learn more.

The unmatched performance you demand.