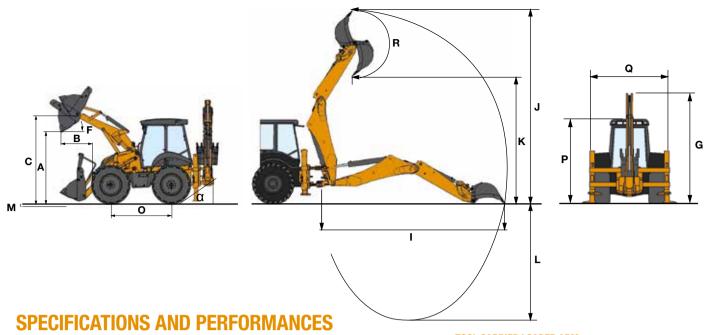

## TOOL CARRIER LOADER ARM

|     |                                         | TOOL CANNIEN LOADEN ANIM |            |            |  |  |
|-----|-----------------------------------------|--------------------------|------------|------------|--|--|
| LOA | DER                                     |                          | STD BUCKET | 4X1 BUCKET |  |  |
| Α   | Maximum dump height under bucket at 45° | mm                       | 2708       | 2619       |  |  |
| В   | Dump Reach at full height               | mm                       | 799        | 587        |  |  |
| C   | Maximum height pin                      | mm                       | 3478       |            |  |  |
| F   | Dump angle                              | ٥                        | 56         |            |  |  |
| M   | Below ground level digging depth        | mm                       | 93         | 127        |  |  |
|     | Maximum lifting capacity @ ground level | kg                       | 4770       | 4580       |  |  |
|     | Maximum lifting capacity @ max height   | kg                       | 3380       | 3075       |  |  |
|     | Loader breakout force                   | daN                      | 3554       | 3536       |  |  |
|     | Bucket breakout force                   | daN                      | 5411       | 5497       |  |  |

|     |                                    |        | CA             | CASE DNA      |      | IN-LINE CYLINDER |                   |  |
|-----|------------------------------------|--------|----------------|---------------|------|------------------|-------------------|--|
| BAC | KHOE                               |        | STD DIPPER     | EXTENDABLE DI | PPER | STD DIPPER       | EXTENDABLE DIPPER |  |
|     | Backhoe size                       | ft     |                |               | 15   |                  |                   |  |
|     | Swinging angle                     | 0      |                |               | 180  |                  |                   |  |
| - 1 | Maximum reach from swing center    | mm     | 5929           | 7085          |      | 5831             | 6965              |  |
| J   | Maximum operating height           | mm     | 6043           | 7069          |      | 5616             | 6348              |  |
| K   | Maximum loading height             | mm     | 4098           | 5124          |      | 3867             | 4601              |  |
| L   | Maximum digging depth              | mm     | 4750           | 5965          |      | 4666             | 5881              |  |
| R   | Bucket rotation                    | 0      |                | 198           |      | 203              |                   |  |
|     | Bucket breakout force              | daN    |                | 6114          |      | 5971             |                   |  |
|     | Dipper breakout force              | daN    | 3362           | 2420          |      | 3358             | 2389              |  |
| OVE | RALL DIMENSIONS                    |        |                |               |      |                  |                   |  |
| G   | Boom height (transport position)   |        | <b>mm</b> 3675 | 38            | 837  | 3922             | 4013              |  |
| 0   | Wheel base                         |        | mm             |               | 220  | 00               |                   |  |
| P   | Cab height                         |        | mm             |               | 296  | 64               |                   |  |
| Q   | Overall width with standard loader | bucket | mm             | 2483          |      |                  | 2452              |  |
|     | Minimum ground clearence           |        | mm             |               | 45   | 50               |                   |  |