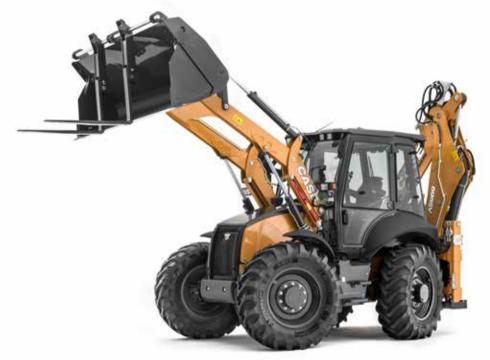

## **BACKHOE LOADERS**

TLB SV SERIES

695SV

| ENGINE                                   |                                                                                                                    |  |  |  |
|------------------------------------------|--------------------------------------------------------------------------------------------------------------------|--|--|--|
| Make and Model                           | FPT NEF - F4HE9484C                                                                                                |  |  |  |
| Injection system                         | High Pressure Common Rail                                                                                          |  |  |  |
| Emissions level                          | Tier 3                                                                                                             |  |  |  |
| # of cylinders                           | 4                                                                                                                  |  |  |  |
| Bore / Stroke                            | 104 mm x 132 mm                                                                                                    |  |  |  |
| Displacement / Compression ratio         | 4.5 ltr / 17.5 to 1                                                                                                |  |  |  |
| Engine rated Power (ISO 14396)           | 82 KW (110 hp) @ 2200 rpm                                                                                          |  |  |  |
| Maximum torque (ISO 14396)               | 516 Nm @ 1400 rpm                                                                                                  |  |  |  |
| Engine speeds                            | 2200 rpm (rated speed at full load) /<br>950-1000 rpm (low speed at no load)                                       |  |  |  |
| TRANSMISSION                             |                                                                                                                    |  |  |  |
| Туре                                     | Powershift 4WD - 4WS                                                                                               |  |  |  |
| Model                                    | Carraro TLB2 MPB 4WS                                                                                               |  |  |  |
| Travel speeds (kph)                      | 4 Forward: 6 - 10 - 22 - 39                                                                                        |  |  |  |
|                                          | 3 Reverse: 7 - 12 - 26                                                                                             |  |  |  |
| FRONT AXLE                               |                                                                                                                    |  |  |  |
| lodel 4WD with limited slip differential |                                                                                                                    |  |  |  |
| Oscillation                              | +/- 8°                                                                                                             |  |  |  |
| REAR AXLE                                |                                                                                                                    |  |  |  |
| Model                                    | Carraro 26.43FR with Differential lock                                                                             |  |  |  |
| BRAKES                                   |                                                                                                                    |  |  |  |
| Service brakes                           | Hydraulic foot operated, 3 discs per side                                                                          |  |  |  |
| Parking brakes                           | Mechanically actuated wet brake pack on transmission output shaft                                                  |  |  |  |
| STEERING                                 |                                                                                                                    |  |  |  |
| Туре                                     | Hydraulic Power Steering                                                                                           |  |  |  |
| System pressure / Displacement           | 180 bar / 160 cc                                                                                                   |  |  |  |
| Turning radius 4WD (external radius)     | 8180 mm in 2WS mode with brakes off;<br>6820 mm in 2WS mode with brakes on;<br>4810 mm in 4WS mode with brakes off |  |  |  |