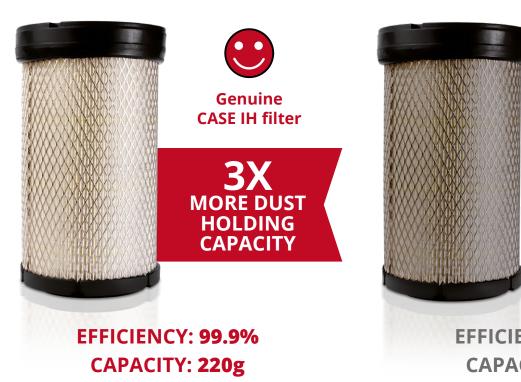

# Why choose Genuine CASE IH air filter?

ESSENTIAL PROPERTIES OF THE FILTER. A CASE IH GENUINE FILTER OFFERS PROVEN SUPERIOR QUALITY.

Engine wear is influenced mostly by particles from **2 to 5 microns**. Offering optimal performance, the CASE IH filter **traps 99.8% of particles down to 1 micron size**.

### THE MOST IMPORTANT IS INSIDE!

**CASE IH criteria for media:** 

- HIGH EFFICIENCY
- LOW PRESSURE DROP
- HIGH CAPACITY DUST

Made with cellulose fibers or synthetics (the latest evolution technology with nanofibres), it is flame & humidity resistant. The filter element avoids a premature engine clogging. A **clogged filter** prevents air circulation **and increase fuel consumption**. Thanks to its optimum retaining capacity, the Genuine filter guarantees a longer life and optimises engine performance and durability between maintenance intervals.

### The quality of the media matters!

Thanks to its superior media technology, CASE IH air filters are more efficient than adaptable filters and capture more particles.

Adaptable filter

EFFICIENCY: 97% CAPACITY: 73g