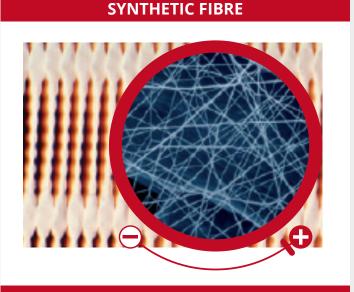

### THE MOST IMPORTANT IS INSIDE!

**CASE IH criteria for media:** 

- HIGH EFFICIENCY
- LOW PRESSURE DROP
- HIGH CAPACITY DUST

Made with cellulose fibers or synthetics (the latest evolution technology with nanofibres), it is flame & humidity resistant. The filter element avoids a premature engine clogging. A **clogged filter** prevents air circulation **and increase fuel consumption**. Thanks to its optimum retaining capacity, the Genuine filter guarantees a longer life and optimises engine performance and durability between maintenance intervals.