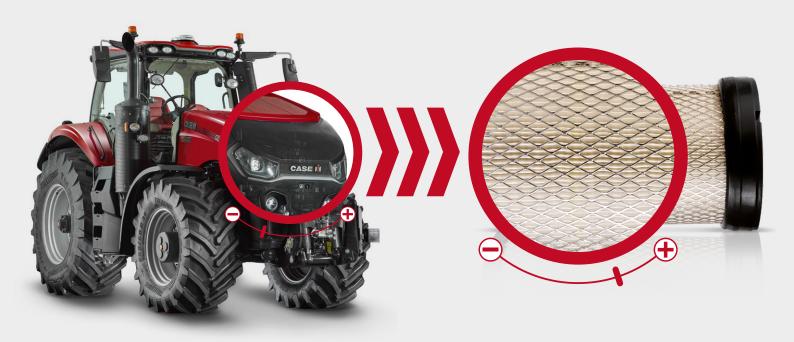

## **HOW DOES AN AIR FILTER WORK?**

Only a CASE IH filter will maintain its original performances & will insure a perfect filtration over time.