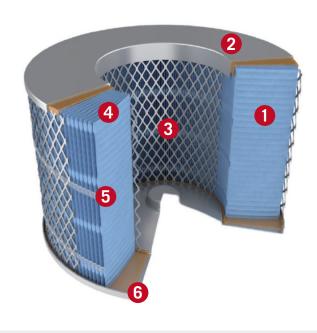

## **AIR FILTER STRUCTURE**

- FILTER MEDIA Increased efficiency of filtering media (99.96%).
- 2 END CAPS
  Higher quality polyurethane material.
  Best design of the seal.
- 3 HEAVY DUTY LINERS
  Reinforced structure for more media stability.
- 4 PLEATING Regular pleats space for a greater dust capacity.
- 5 BEADING Additional maintains for a better pleating holding.
- 6 PLASTISOL
  Resistance and flexibility of the base (polyurethane).