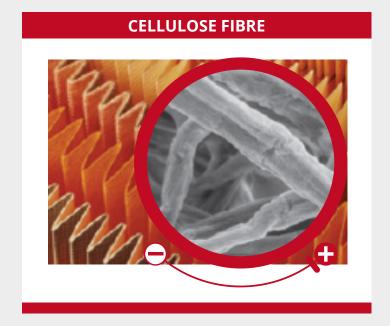

### THE MOST IMPORTANT IS INSIDE!

**CASE IH criteria for media:** 

- HIGH EFFICIENCY
- LOW PRESSURE DROP
- HIGH CAPACITY DUST

Made with cellulose fibers or synthetics (the latest evolution technology with nanofibres), it is flame & humidity resistant. The filter element avoids a premature engine clogging. A **clogged filter** prevents air circulation **and increase fuel consumption**. Thanks to its optimum retaining capacity, the Genuine filter guarantees a longer life and optimises engine performance and durability between maintenance intervals.