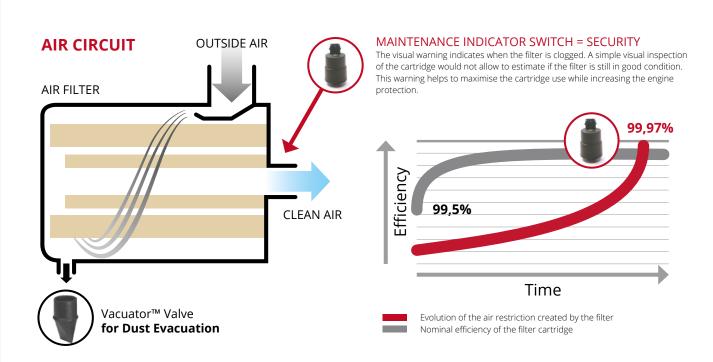

### THE MOST IMPORTANT IS INSIDE!

**CASE IH criteria for media:** 

- HIGH EFFICIENCY
- LOW PRESSURE DROP
- HIGH CAPACITY DUST

Made with cellulose fibers or synthetics (the latest evolution technology with nanofibres), it is flame & humidity resistant. The filter element avoids a premature engine clogging. A **clogged filter** prevents air circulation **and increase fuel consumption**. Thanks to its optimum retaining capacity, the Genuine filter guarantees a longer life and optimises engine performance and durability between maintenance intervals.