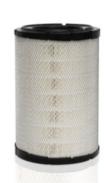

## THE QUALITY OF THE STRUCTURE.

The filter is built with a metal grid and a gasket. It has been specifically developed for CASE IH machines and is designed to perfectly fit the original housing. This ensures an easy maintenance and a perfect seal.

## **AIR FILTER STRUCTURE**

- FILTER MEDIA Increased efficiency of filtering media (99.96%).
- 2 END CAPS
  Higher quality polyurethane material.
  Best design of the seal.
- 3 HEAVY DUTY LINERS
  Reinforced structure for more media stability.
- 4 PLEATING Regular pleats space for a greater dust capacity.
- 5 BEADING Additional maintains for a better pleating holding.
- 6 PLASTISOL
  Resistance and flexibility of the base (polyurethane).